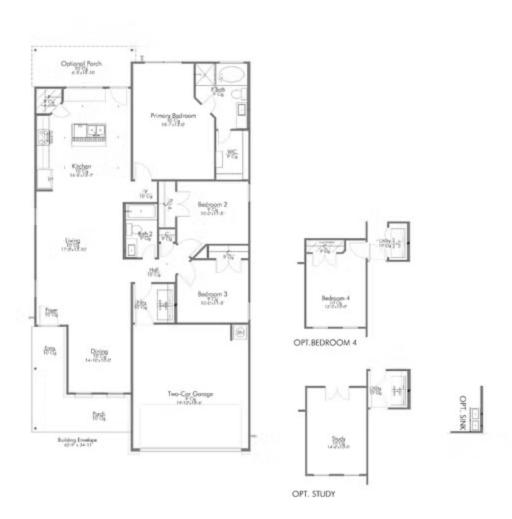

## 1475

1,509 Ft<sup>2</sup>

□ 3 Bedrooms

2 Bathrooms

2 Car Garage

## Some images shown may be from a previously built Stylecraft home of similar design. Actual options, colors, and selections may vary. Contact us for details!

If you're wanting options and flexibility, this floor plan is exactly what you're looking for! This beautiful 3 bedroom, 2 bath home is thoughtfully designed to have three different options for the front room: a formal dining room, study, or 4th bedroom. You'll absolutely love the way the kitchen seamlessly flows into the living room, giving you ample space to gather with your family. From the luxuriously large primary bedroom with seating area, to the exquisite selections Stylecraft offers, you are guaranteed to love this home!