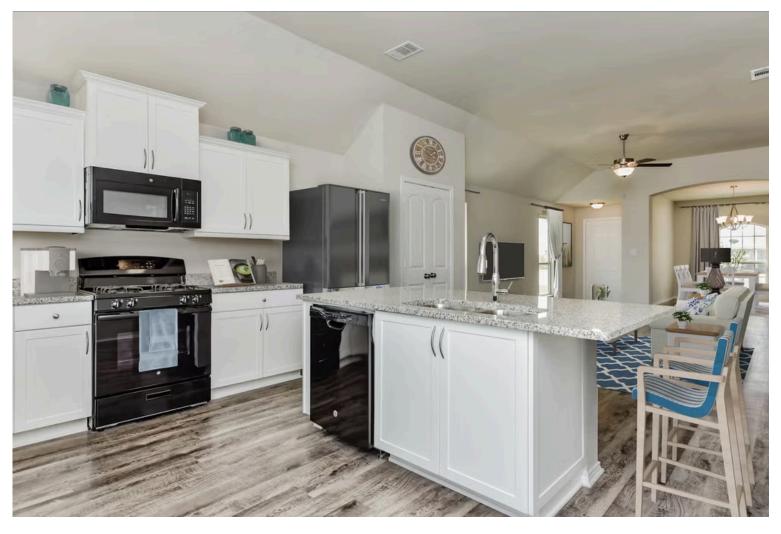

## 12038 Summertime Drive WILLIS, TX 77318

Summerwood Trails Community

If you're wanting options and flexibility, this floor plan is exactly what you're looking for! This beautiful 3 bedroom, 2 bath home is thoughtfully designed to have three different options for the front room: a formal dining room, study, or 4th bedroom. You'll absolutely love the way the kitchen seamlessly flows into the living room, giving you ample space to gather with your family. From the luxuriously large primary bedroom with seating area, to the exquisite selections Stylecraft offers, you are guaranteed to love this home!

Additional options included: Upgraded tiled shower with fiberglass floor in primary bathroom, stainless steel appliances, integral blinds in rear door, dual primary vanity, and additional LED recessed lighting