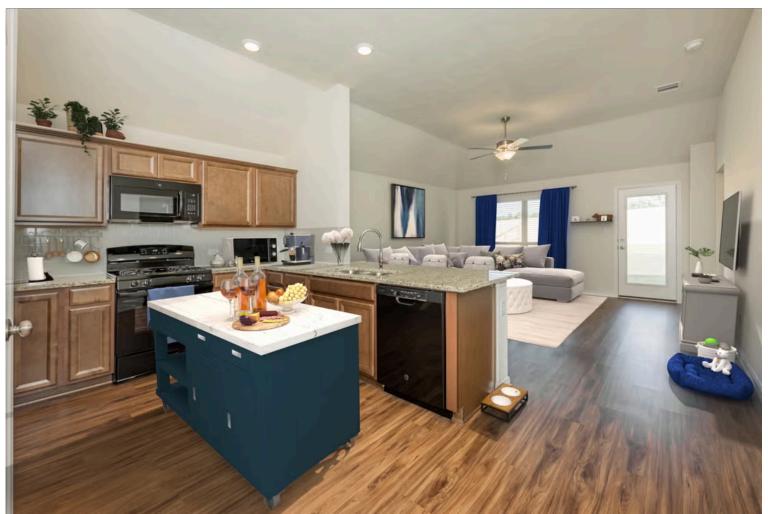

Upon entering this exceptional floor plan, immediately greeted with a formal dining room. Walking into the open-concept kitchen and living room, you'll be stunned by the amount of space you have to gather. This three bedroom, two bath home has perfectly placed windows in the living room, primary bedroom, and dining room, crafting a home that is filled with natural light and charm. Granite countertops throughout and a large walk-in primary closet top it all off and make this home exceptional