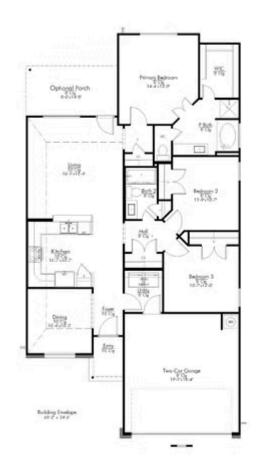

## 12026 Summertime Drive WILLIS, TX 77318

**Summerwood Trails Community** 

1.486 Ft<sup>2</sup>

3 Bedrooms

2 Bathrooms

🔁 2 Car Garage

Save up to \$10,000 on this home. Call us today to learn more!

Some images shown may be from a previously built Stylecraft home of similar design. Actual options, colors, and selections may vary. Contact us for details!

Upon entering this exceptional floor plan, immediately greeted with a formal dining room. Walking into the open-concept kitchen and living room, you'll be stunned by the amount of space you have to gather. This three bedroom, two bath home has perfectly placed windows in the living room, primary bedroom, and dining room, crafting a home that is filled with natural light and charm. Granite countertops throughout and a large walk-in primary closet top it all off and make this home exceptional