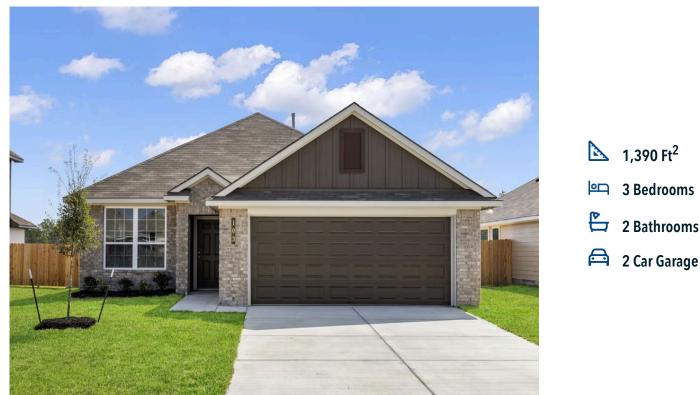

S-1363
<u>Summerwood Trails Community</u>

Some images shown may be from a previously built Stylecraft home of similar design. Actual options, colors, and selections may vary. Contact us for details!

This charming three-bedroom, two bath home is spacious with a versatile design! Featuring a foyer and galley way entrance, this home feels elegant and special immediately upon your entrance. Some of our favorite things about this floor plan are its large primary bedroom, which includes a massive closet, and enough space for a sitting area in front of the window beaming with natural light. This home is great for entertaining, with so much counter space and its separate formal dining room that flows seamlessly into the kitchen.