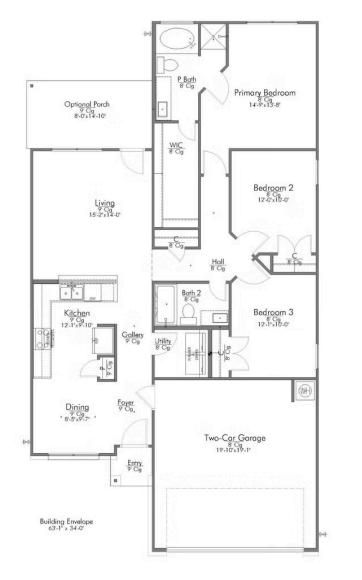

S-1363
<u>Summerwood Trails Community</u>

Some images shown may be from a previously built Stylecraft home of similar design. Actual options, colors, and selections may vary. Contact us for details!

This charming three-bedroom, two bath home is spacious with a versatile design! Featuring a foyer and galley way entrance, this home feels elegant and special immediately upon your entrance. Some of our favorite things about this floor plan are its large primary bedroom, which includes a massive closet, and enough space for a sitting area in front of the window beaming with natural light. This home is great for entertaining, with so much counter space and its separate formal dining room that flows seamlessly into the kitchen.