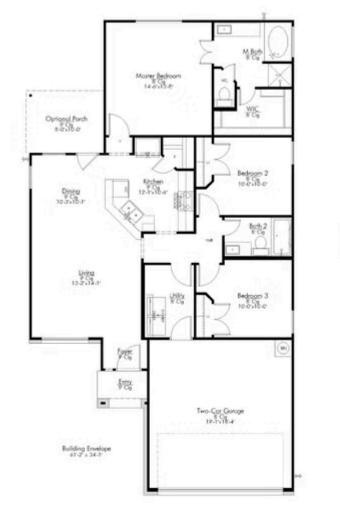

## 11927 North Sunshine Park Drive WILLIS, TX 77318

**Summerwood Trails Community** 

1,296 Ft<sup>2</sup>

3 Bedrooms

2 Bathrooms

2 Car Garage

This home is one of our most popular floor plans, and for good reason! We love the way the corner kitchen looks out into the open concept living room and dining area, giving you the opportunity to feel connected with those in your home. We've maximized your space to give everyone in your family ample room. From your vast walk-in closet in the master bedroom, to separate garden tub and shower, this home is luxurious without an enormous price tag.

## 11927 North Sunshine Park Drive

WILLIS, TX 77318