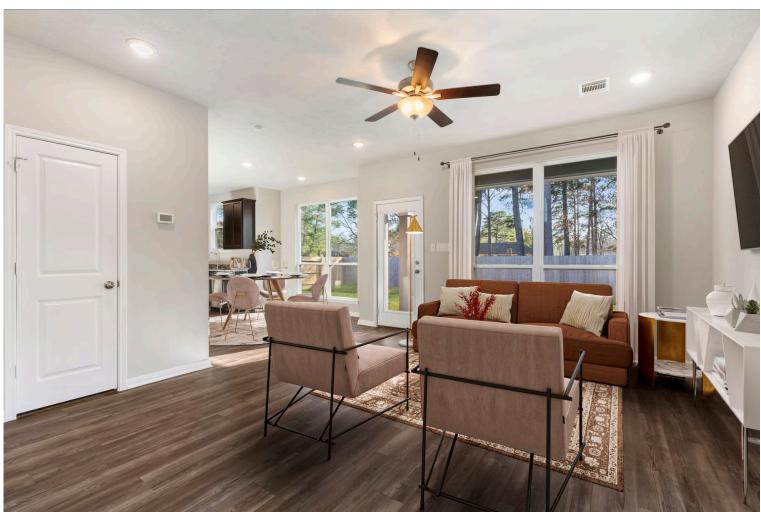

## Some images shown may be from a previously built Stylecraft home of similar design. Actual options, colors, and selections may vary. Contact us for details!

The beauty of this home goes well beyond the eye-catching facade. A large, open living room flows seamlessly into your dining area and large kitchen. Featuring a powder room on the first floor, your guests will enjoy their privacy without having to use a shared bathroom. Head upstairs where you'll find all three bedrooms and a shared game room space for all of the family to enjoy. Home includes granite countertops throughout, wood cabinetry, ceramic tile in baths and utility. Primary suite includes a separate shower/garden tub and large walk-in closet with built-ins. Everything about this home delivers style, craftsmanship, and spaciousness.