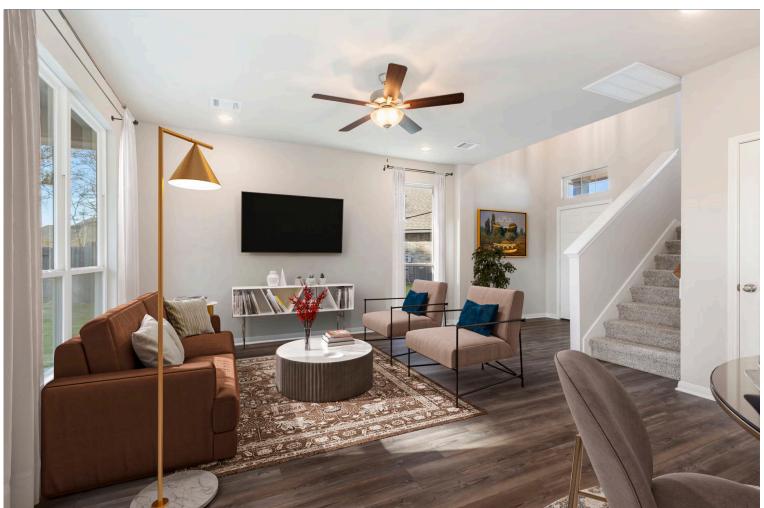

## Some images shown may be from a previously built Stylecraft home of similar design. Actual options, colors, and selections may vary. Contact us for details!

The beauty of this home goes well beyond the eye-catching facade. A large, open living room flows seamlessly into your dining area and large kitchen. Featuring a powder room on the first floor, your guests will enjoy their privacy without having to use a shared bathroom. Head upstairs where you'll find all three bedrooms and a shared game room space for all of the family to enjoy. Home includes granite countertops throughout, wood cabinetry, ceramic tile in baths and utility. Primary suite includes a separate shower/garden tub and large walk-in closet with built-ins. Everything about this home delivers style, craftsmanship, and spaciousness.