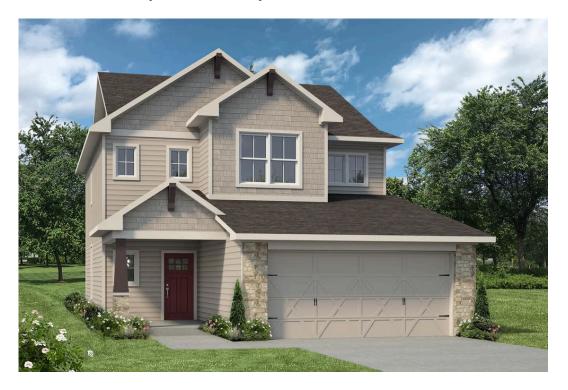

# 1621 Elise Avenue WACO, TX 76705

**The Lakes at University Parks Community** 

1,911 Ft<sup>2</sup>

4 Bedrooms

3 Bathrooms

2 Car Garage

Some images shown may be from a previously built Stylecraft home of similar design. Actual options, colors, and selections may vary. Contact us for details!

Dreaming of a modern farmhouse or craftsman style home with many desirable features? Look no further than The Burke. Inspired by Texas, The Burke is a member of Stylecraft's Heartland Series. This beautiful 4 bed, 3 bath home boasts a grand 19-foot ceiling upon entering. Walk further into an open-concept living room, dining area, and kitchen with plenty of room to host guests. With more than enough counter space, The Burke also offers a luxurious granite-topped kitchen island. Featuring a downstairs mother-in-law suite, an impressive amount of natural light, and an upstairs utility room, The Burke will be everything you've wished for.