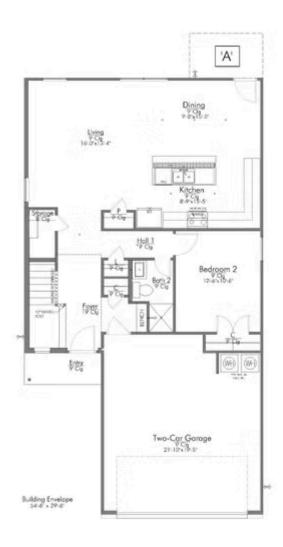

ar design. Actual options, colors, and selections may vary. Contact us for details!

Dreaming of a modern farmhouse or craftsman style home with many desirable features? Look no further than The Burke. Inspired by Texas, The Burke is a member of Stylecraft's Heartland Series. This beautiful 4 bed, 3 bath home boasts a grand 19-foot ceiling upon entering. Walk further into an open-concept living room, dining area, and kitchen with plenty of room to host guests. With more than enough counter space, The Burke also offers a luxurious granite-topped kitchen island. Featuring a downstairs mother-in-law suite, an impressive amount of natural light, and an upstairs utility room, The Burke will be everything you've wished for.











# 1621 Elise Avenue

WACO, TX 76705



### FIRST FLOOR PLAN









# 1621 Elise Avenue

WACO, TX 76705



### SECOND FLOOR PLAN