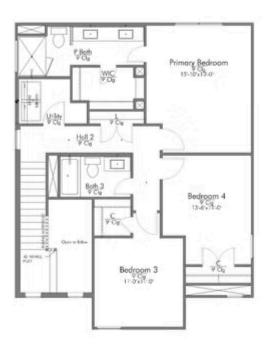

for details!

Dreaming of a modern farmhouse or craftsman style home with many desirable features? Look no further than The Burke. Inspired by Texas, The Burke is a member of Stylecraft's Heartland Series. This beautiful 4 bed, 3 bath home boasts a grand 19-foot ceiling upon entering. Walk further into an open-concept living room, dining area, and kitchen with plenty of room to host guests. With more than enough counter space, The Burke also offers a luxurious granite-topped kitchen island. Featuring a downstairs mother-in-law suite, an impressive amount of natural light, and an upstairs utility room, The Burke will be everything you've wished for.











# 1621 Elise Avenue

WACO, TX 76705



### FIRST FLOOR PLAN









# 1621 Elise Avenue

WACO, TX 76705



### SECOND FLOOR PLAN