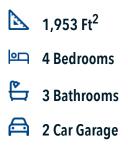

## Some images shown may be from a previously built Stylecraft home of similar design. Actual options, colors, and selections may vary. Contact us for details!

There is no doubt that you will fall in love with The Garrison! Similar to the other floorplans in The Heartland Series, The Garrison was named after a Texas city and the façade was inspired by the popular modern farmhouse and craftsman style home. This 3 bedroom, 3 bathroom home has an option to add a 4th bedroom upstairs. This two-story home features a nice-sized utility room, plenty of room to entertain guests in the common area, and thoughtfully placed windows to allow natural light to pour in. Perfectly crafted with desirable features in mind, you will be completely at home in The Garrison!