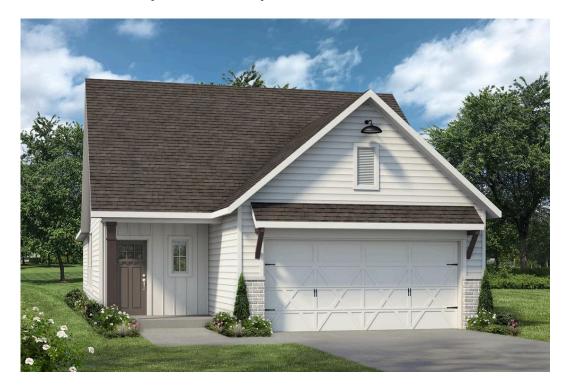

## 1613 Elise Avenue WACO, TX 76706

**The Lakes at University Parks Community** 

1,497 Ft<sup>2</sup>

□□ 3 Bedrooms

2 Bathrooms

2 Car Garage

Some images shown may be from a previously built Stylecraft home of similar design. Actual options, colors, and selections may vary. Contact us for details!

Stylecraft would like to present The Bryson! Part of Stylecraft's Heartland Series, this 3 bed, 2 bath home is charming and inviting. Each home in The Heartland Series is named after a town in Texas and The Bryson is no exception! We were inspired by modern farmhouse and craftsman homes and created this well-thought-out floorplan. With nine-foot ceilings throughout, this open-concept floorplan is spacious. Featuring a walk-in pantry, a dual vanity in the primary, and a granite-topped kitchen island, The Bryson will make you feel right at home.