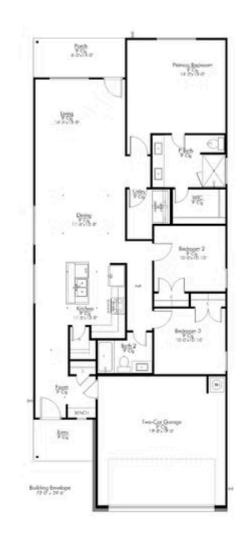

## 1613 Elise Avenue WACO, TX 76706

**The Lakes at University Parks Community** 

1,497 Ft<sup>2</sup>

□□ 3 Bedrooms

2 Bathrooms

2 Car Garage

Some images shown may be from a previously built Stylecraft home of similar design. Actual options, colors, and selections may vary. Contact us for details!

Stylecraft would like to present The Bryson! Part of Stylecraft's Heartland Series, this 3 bed, 2 bath home is charming and inviting. Each home in The Heartland Series is named after a town in Texas and The Bryson is no exception! We were inspired by modern farmhouse and craftsman homes and created this well-thought-out floorplan. With nine-foot ceilings throughout, this open-concept floorplan is spacious. Featuring a walk-in pantry, a dual vanity in the primary, and a granite-topped kitchen island, The Bryson will make you feel right at home.

Additional ontions included: Stainless steel appliances, painted cabinets throughout 42" kitchen cabinets additional cabinetry in utility