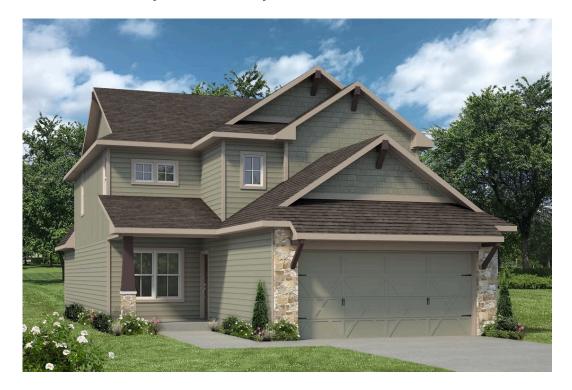

## 1609 Elise Avenue WACO, TX 76706

**The Lakes at University Parks Community** 

2.110 Ft<sup>2</sup>

4 Bedrooms

2.5 Bathrooms

2 Car Garage

Some images shown may be from a previously built Stylecraft home of similar design. Actual options, colors, and selections may vary. Contact us for details!

Stylecraft introduces The Brookshire! Inspired by the modern farmhouse and craftsman style homes, The Brookshire is part of our Heartland Series. Walk into an open-concept common area with a sizable kitchen island. The kitchen flows into the living room, with plenty of space to entertain! This two-story floorplan features 4 bedrooms with the option of adding a 3rd full bathroom upstairs. Downstairs, your home will feature a powder room! Featuring a dual primary vanity and a spacious primary bedroom with a walk-in closet, The Brookshire will be the home of your dreams.