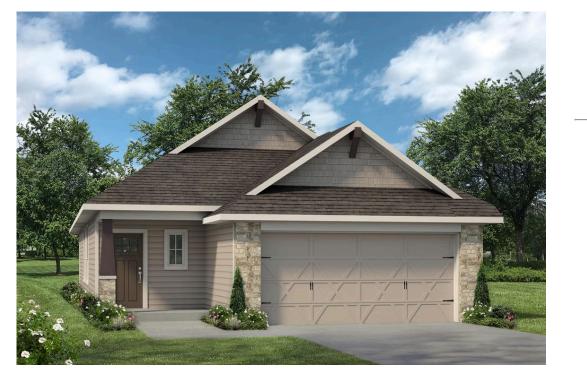

## Some images shown may be from a previously built Stylecraft home of similar design. Actual options, colors, and selections may vary. Contact us for details!

Stylecraft would like to present The Bryson! Part of Stylecraft's Heartland Series, this 3 bed, 2 bath home is charming and inviting. Each home in The Heartland Series is named after a town in Texas and The Bryson is no exception! We were inspired by modern farmhouse and craftsman homes and created this well-thought-out floorplan. With nine-foot ceilings throughout, this open-concept floorplan is spacious. Featuring a walk-in pantry, a dual vanity in the primary, and a granite-topped kitchen island, The Bryson will make you feel right at home.