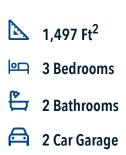

## Some images shown may be from a previously built Stylecraft home of similar design. Actual options, colors, and selections may vary. Contact us for details!

Stylecraft would like to present The Bryson! Part of Stylecraft's Heartland Series, this 3 bed, 2 bath home is charming and inviting. Each home in The Heartland Series is named after a town in Texas and The Bryson is no exception! We were inspired by modern farmhouse and craftsman homes and created this well-thought-out floorplan. With nine-foot ceilings throughout, this open-concept floorplan is spacious. Featuring a walk-in pantry, a dual vanity in the primary, and a granite-topped kitchen island, The Bryson will make you feel right at home.