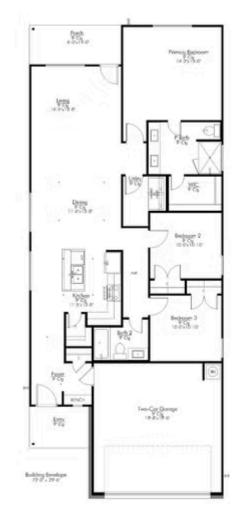

## Some images shown may be from a previously built Stylecraft home of similar design. Actual options, colors, and selections may vary. Contact us for details!

Stylecraft would like to present The Bryson! Part of Stylecraft's Heartland Series, this 3 bed, 2 bath home is charming and inviting. Each home in The Heartland Series is named after a town in Texas and The Bryson is no exception! We were inspired by modern farmhouse and craftsman homes and created this well-thought-out floorplan. With nine-foot ceilings throughout, this open-concept floorplan is spacious. Featuring a walk-in pantry, a dual vanity in the primary, and a granite-topped kitchen island, The Bryson will make you feel right at home.