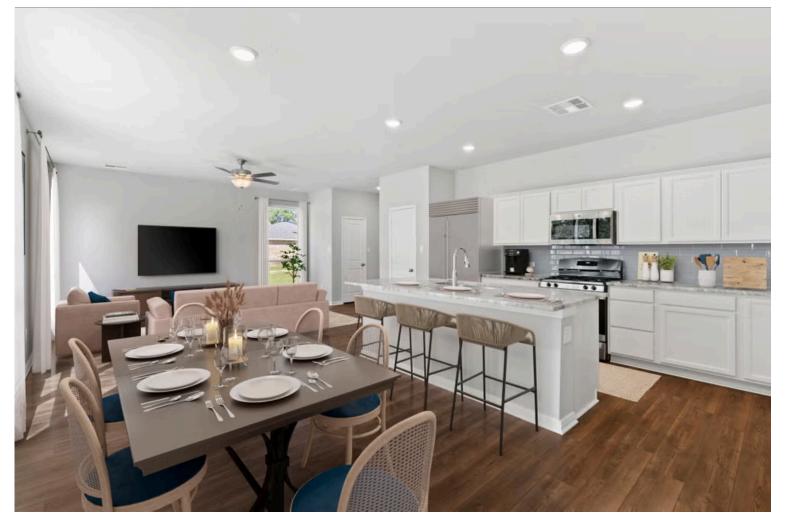

# Some images shown may be from a previously built Stylecraft home of similar design. Actual options, colors, and selections may vary. Contact us for details!

Dreaming of a modern farmhouse or craftsman style home with many desirable features? Look no further than The Burke. Inspired by Texas, The Burke is a member of Stylecraft's Heartland Series. This beautiful 4 bed, 3 bath home boasts a grand 19-foot ceiling upon entering. Walk further into an open-concept living room, dining area, and kitchen with plenty of room to host guests. With more than enough counter space, The Burke also offers a luxurious granite-topped kitchen island. Featuring a downstairs mother-in-law suite, an impressive amount of natural light, and an upstairs utility room, The Burke will be everything you've wished for.