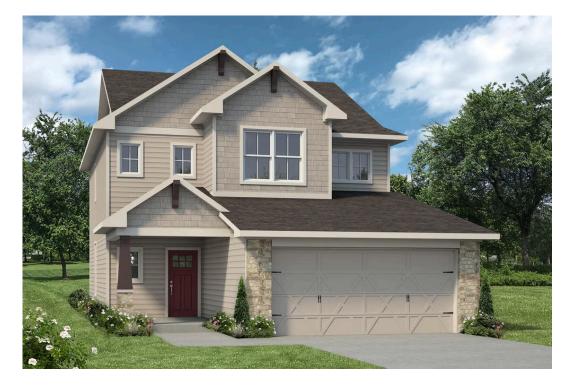

## 1509 Elise Avenue WACO, TX 76706

#### The Lakes at University Parks Community

# Some images shown may be from a previously built Stylecraft home of similar design. Actual options, colors, and selections may vary. Contact us for details!

Dreaming of a modern farmhouse or craftsman style home with many desirable features? Look no further than The Burke. Inspired by Texas, The Burke is a member of Stylecraft's Heartland Series. This beautiful 4 bed, 3 bath home boasts a grand 19-foot ceiling upon entering. Walk further into an open-concept living room, dining area, and kitchen with plenty of room to host guests. With more than enough counter space, The Burke also offers a luxurious granite-topped kitchen island. Featuring a downstairs mother-in-law suite, an impressive amount of natural light, and an upstairs utility room, The Burke will be everything you've wished for.