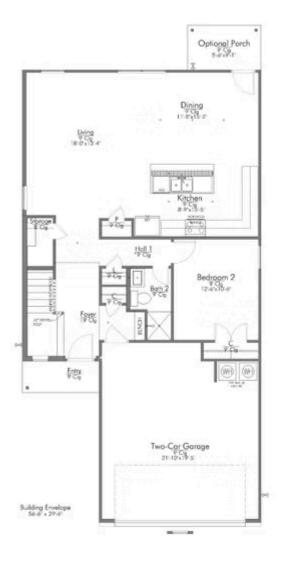

Stylecraft home of similar design. Actual options, colors, and selections may vary. Contact us for details!

Dreaming of a modern farmhouse or craftsman style home with many desirable features? Look no further than The Burke. Inspired by Texas, The Burke is a member of Stylecraft's Heartland Series. This beautiful 4 bed, 3 bath home boasts a grand 19-foot ceiling upon entering. Walk further into an open-concept living room, dining area, and kitchen with plenty of room to host guests. With more than enough counter space, The Burke also offers a luxurious granite-topped kitchen island. Featuring a downstairs mother-in-law suite, an impressive amount of natural light, and an upstairs utility room, The Burke will be everything you've wished for.







WACO, TX 76706



#### FIRST FLOOR PLAN







#### **1509 Elise Avenue**

WACO, TX 76706



#### SECOND FLOOR PLAN







#### 1509 Elise Avenue

WACO, TX 76706









### 1509 Elise Avenue

WACO, TX 76706