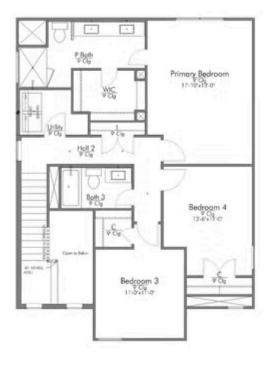

y vary. Contact us for details!

Dreaming of a modern farmhouse or craftsman style home with many desirable features? Look no further than The Burke. Inspired by Texas, The Burke is a member of Stylecraft's Heartland Series. This beautiful 4 bed, 3 bath home boasts a grand 19-foot ceiling upon entering. Walk further into an open-concept living room, dining area, and kitchen with plenty of room to host guests. With more than enough counter space, The Burke also offers a luxurious granite-topped kitchen island. Featuring a downstairs mother-in-law suite, an impressive amount of natural light, and an upstairs utility room, The Burke will be everything you've wished for.







WACO, TX 76706



#### FIRST FLOOR PLAN







#### **1509 Elise Avenue**

WACO, TX 76706



#### SECOND FLOOR PLAN







#### 1509 Elise Avenue

WACO, TX 76706









### 1509 Elise Avenue

WACO, TX 76706