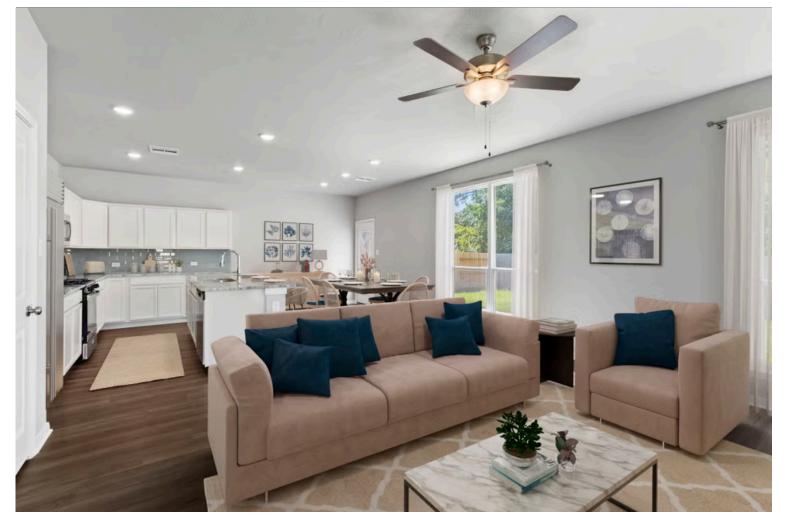

# Some images shown may be from a previously built Stylecraft home of similar design. Actual options, colors, and selections may vary. Contact us for details!

Dreaming of a modern farmhouse or craftsman style home with many desirable features? Look no further than The Burke. Inspired by Texas, The Burke is a member of Stylecraft's Heartland Series. This beautiful 4 bed, 3 bath home boasts a grand 19-foot ceiling upon entering. Walk further into an open-concept living room, dining area, and kitchen with plenty of room to host guests. With more than enough counter space, The Burke also offers a luxurious granite-topped kitchen island. Featuring a downstairs mother-in-law suite, an impressive amount of natural light, and an upstairs utility room, The Burke will be everything you've wished for.