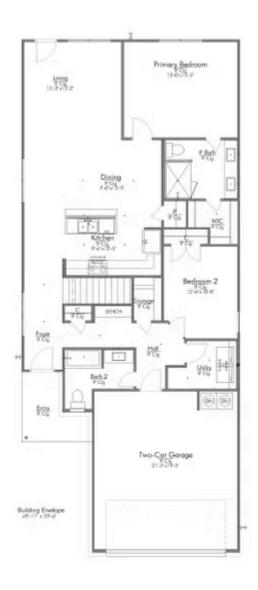

iously built Stylecraft home of similar design. Actual options, colors, and selections may vary. Contact us for details!

There is no doubt that you will fall in love with The Garrison! Similar to the other floorplans in The Heartland Series, The Garrison was named after a Texas city and the façade was inspired by the popular modern farmhouse and craftsman style home. This 3 bedroom, 3 bathroom home has an option to add a 4th bedroom upstairs. This two-story home features a nice-sized utility room, plenty of room to entertain guests in the common area, and thoughtfully placed windows to allow natural light to pour in. Perfectly crafted with desirable features in mind, you will be completely at home in The Garrison!











### 1508 Elise Avenue

WACO, TX 76705



#### FIRST FLOOR PLAN









## 1508 Elise Avenue

WACO, TX 76705



#### SECOND FLOOR PLAN