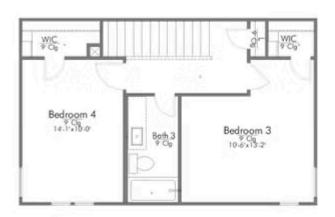

and selections may vary. Contact us for details!

There is no doubt that you will fall in love with The Garrison! Similar to the other floorplans in The Heartland Series, The Garrison was named after a Texas city and the façade was inspired by the popular modern farmhouse and craftsman style home. This 3 bedroom, 3 bathroom home has an option to add a 4th bedroom upstairs. This two-story home features a nice-sized utility room, plenty of room to entertain guests in the common area, and thoughtfully placed windows to allow natural light to pour in. Perfectly crafted with desirable features in mind, you will be completely at home in The Garrison!











### 1508 Elise Avenue

WACO, TX 76705



#### FIRST FLOOR PLAN









## 1508 Elise Avenue

WACO, TX 76705



#### SECOND FLOOR PLAN