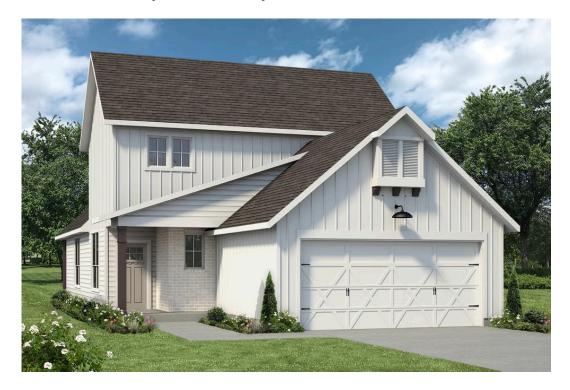

# 1508 Elise Avenue WACO, TX 76705

**The Lakes at University Parks Community** 

1,953 Ft<sup>2</sup>

,

4 Bedrooms

3 Bathrooms

2 Car Garage

Some images shown may be from a previously built Stylecraft home of similar design. Actual options, colors, and selections may vary. Contact us for details!

There is no doubt that you will fall in love with The Garrison! Similar to the other floorplans in The Heartland Series, The Garrison was named after a Texas city and the façade was inspired by the popular modern farmhouse and craftsman style home. This 3 bedroom, 3 bathroom home has an option to add a 4th bedroom upstairs. This two-story home features a nice-sized utility room, plenty of room to entertain guests in the common area, and thoughtfully placed windows to allow natural light to pour in. Perfectly crafted with desirable features in mind, you will be completely at home in The Garrison!