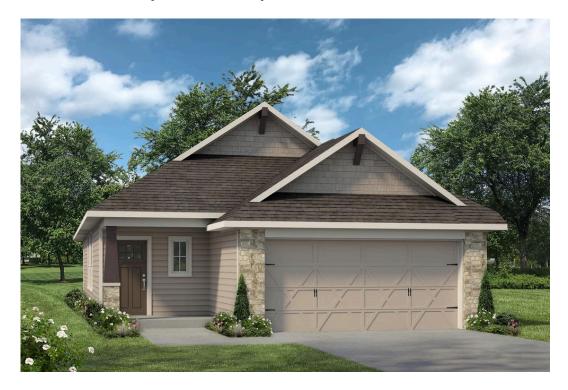

## 1501 Elise Avenue WACO, TX 76706

**The Lakes at University Parks Community** 

1,497 Ft<sup>2</sup>

3 Bedrooms

2 Bathrooms

2 Car Garage

Some images shown may be from a previously built Stylecraft home of similar design. Actual options, colors, and selections may vary. Contact us for details!

Stylecraft would like to present The Bryson! Part of Stylecraft's Heartland Series, this 3 bed, 2 bath home is charming and inviting. Each home in The Heartland Series is named after a town in Texas and The Bryson is no exception! We were inspired by modern farmhouse and craftsman homes and created this well-thought-out floorplan. With nine-foot ceilings throughout, this open-concept floorplan is spacious. Featuring a walk-in pantry, a dual vanity in the primary, and a granite-topped kitchen island, The Bryson will make you feel right at home.