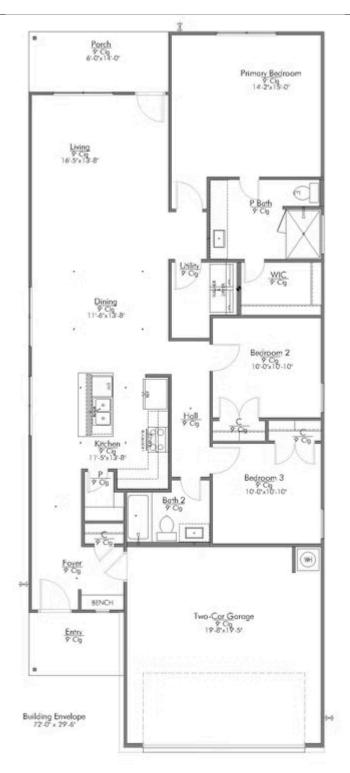

## 1501 Elise Avenue WACO, TX 76706

**The Lakes at University Parks Community** 

1,497 Ft<sup>2</sup>

3 Bedrooms

2 Bathrooms

2 Car Garage

Some images shown may be from a previously built Stylecraft home of similar design. Actual options, colors, and selections may vary. Contact us for details!

Stylecraft would like to present The Bryson! Part of Stylecraft's Heartland Series, this 3 bed, 2 bath home is charming and inviting. Each home in The Heartland Series is named after a town in Texas and The Bryson is no exception! We were inspired by modern farmhouse and craftsman homes and created this well-thought-out floorplan. With nine-foot ceilings throughout, this open-concept floorplan is spacious. Featuring a walk-in pantry, a dual vanity in the primary, and a granite-topped kitchen island, The Bryson will make you feel right at home.

Additional options included: Stainless steel appliances, prewired for pendant lighting, additional LED recessed lighting, and a dual primary bathroom vanity