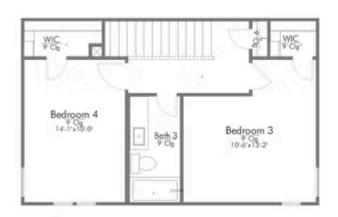

rs, and selections may vary. Contact us for details!

There is no doubt that you will fall in love with The Garrison! Similar to the other floorplans in The Heartland Series, The Garrison was named after a Texas city and the façade was inspired by the popular modern farmhouse and craftsman style home. This 3 bedroom, 3 bathroom home has an option to add a 4th bedroom upstairs. This two-story home features a nice-sized utility room, plenty of room to entertain guests in the common area, and thoughtfully placed windows to allow natural light to pour in. Perfectly crafted with desirable features in mind, you will be completely at home in The Garrison!







## 1420 Elise Avenue

WACO, TX 76706



#### FIRST FLOOR PLAN









### 1420 Elise Avenue

WACO, TX 76706



#### SECOND FLOOR PLAN