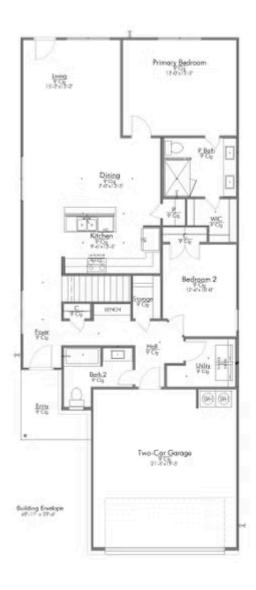

previously built Stylecraft home of similar design. Actual options, colors, and selections may vary. Contact us for details!

There is no doubt that you will fall in love with The Garrison! Similar to the other floorplans in The Heartland Series, The Garrison was named after a Texas city and the façade was inspired by the popular modern farmhouse and craftsman style home. This 3 bedroom, 3 bathroom home has an option to add a 4th bedroom upstairs. This two-story home features a nice-sized utility room, plenty of room to entertain guests in the common area, and thoughtfully placed windows to allow natural light to pour in. Perfectly crafted with desirable features in mind, you will be completely at home in The Garrison!







## 1420 Elise Avenue

WACO, TX 76706



#### FIRST FLOOR PLAN









### 1420 Elise Avenue

WACO, TX 76706



#### SECOND FLOOR PLAN