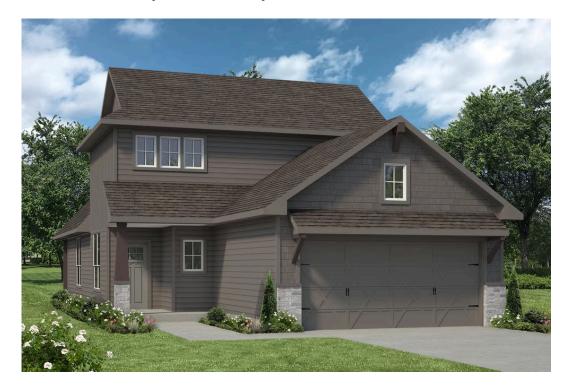

# 1420 Elise Avenue WACO, TX 76706

**The Lakes at University Parks Community** 

1,953 Ft<sup>2</sup>

4 Bedrooms

3 Bathrooms

2 Car Garage

Some images shown may be from a previously built Stylecraft home of similar design. Actual options, colors, and selections may vary. Contact us for details!

There is no doubt that you will fall in love with The Garrison! Similar to the other floorplans in The Heartland Series, The Garrison was named after a Texas city and the façade was inspired by the popular modern farmhouse and craftsman style home. This 3 bedroom, 3 bathroom home has an option to add a 4th bedroom upstairs. This two-story home features a nice-sized utility room, plenty of room to entertain guests in the common area, and thoughtfully placed windows to allow natural light to pour in. Perfectly crafted with desirable features in mind, you will be completely at home in The Garrison!