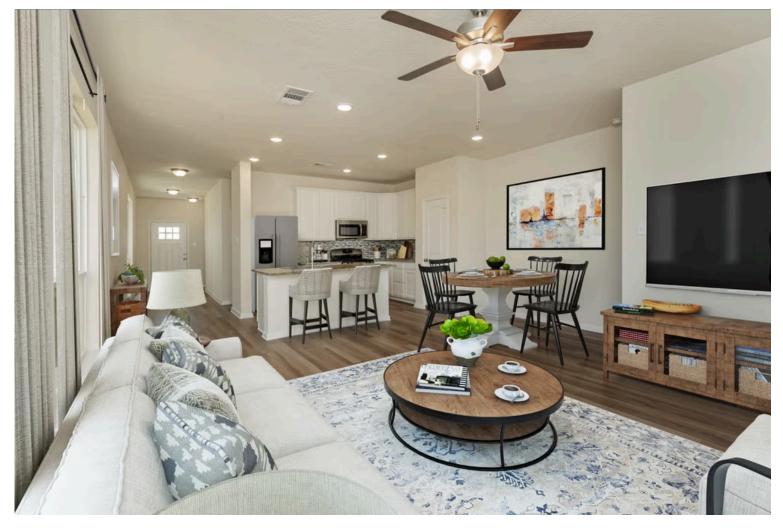

# Some images shown may be from a previously built Stylecraft home of similar design. Actual options, colors, and selections may vary. Contact us for details!

Upon entering this stunning modern farmhouse and craftsman inspired home, you're greeted with a foyer with built-in bench to take off your boots or hang a school backpack! The Easton, one of Stylecraft's Heartland Series floorplans, offers a functional and open-concept floorplan. This 3 bed, 2 bath home features a gorgeous granite-topped kitchen island that opens to the common area, a covered patio, and extra counter space in the shared bathroom. The perfectly placed spacious primary suite offers privacy while still having quick access to the living and dining rooms. With ample storage and a beautiful façade, you will look forward to come home day after day!