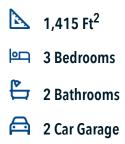

# Some images shown may be from a previously built Stylecraft home of similar design. Actual options, colors, and selections may vary. Contact us for details!

Upon entering this stunning modern farmhouse and craftsman inspired home, you're greeted with a foyer with built-in bench to take off your boots or hang a school backpack! The Easton, one of Stylecraft's Heartland Series floorplans, offers a functional and open-concept floorplan. This 3 bed, 2 bath home features a gorgeous granite-topped kitchen island that opens to the common area, a covered patio, and extra counter space in the shared bathroom. The perfectly placed spacious primary suite offers privacy while still having quick access to the living and dining rooms. With ample storage and a beautiful façade, you will look forward to come home day after day!