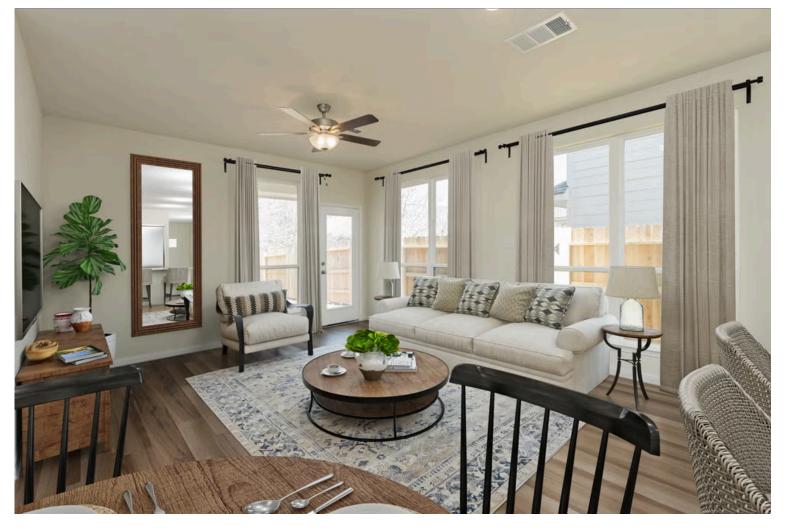

# Some images shown may be from a previously built Stylecraft home of similar design. Actual options, colors, and selections may vary. Contact us for details!

Upon entering this stunning modern farmhouse and craftsman inspired home, you're greeted with a foyer with built-in bench to take off your boots or hang a school backpack! The Easton, one of Stylecraft's Heartland Series floorplans, offers a functional and open-concept floorplan. This 3 bed, 2 bath home features a gorgeous granite-topped kitchen island that opens to the common area, a covered patio, and extra counter space in the shared bathroom. The perfectly placed spacious primary suite offers privacy while still having quick access to the living and dining rooms. With ample storage and a beautiful façade, you will look forward to come home day after day!