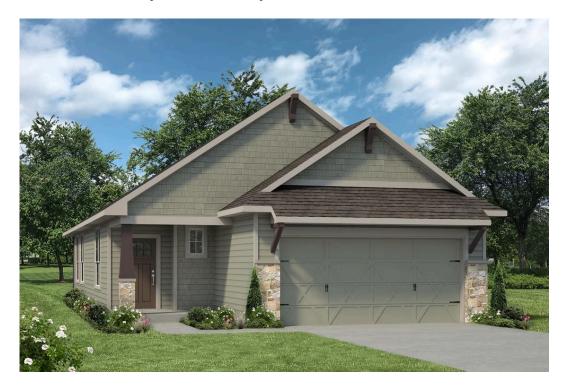

## 1101 Elise Avenue WACO, TX 76706

**The Lakes at University Parks Community** 

1,415 Ft<sup>2</sup>

º□ 3 Bedrooms

2 Bathrooms

🔁 2 Car Garage

Some images shown may be from a previously built Stylecraft home of similar design. Actual options, colors, and selections may vary. Contact us for details!

Upon entering this stunning modern farmhouse and craftsman inspired home, you're greeted with a foyer with built-in bench to take off your boots or hang a school backpack! The Easton, one of Stylecraft's Heartland Series floorplans, offers a functional and open-concept floorplan. This 3 bed, 2 bath home features a gorgeous granite-topped kitchen island that opens to the common area, a covered patio, and extra counter space in the shared bathroom. The perfectly placed spacious primary suite offers privacy while still having quick access to the living and dining rooms. With ample storage and a beautiful façade, you will look forward to come home day after day!