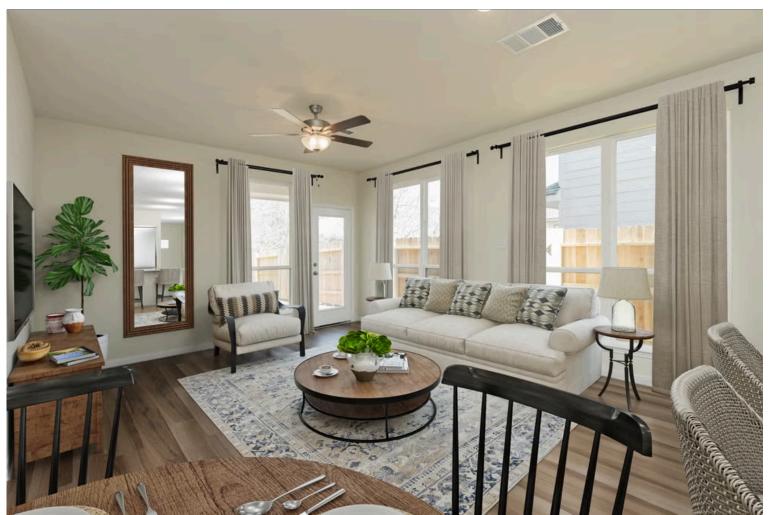

Upon entering this stunning modern farmhouse and craftsman inspired home, you're greeted with a foyer with built-in bench to take off your boots or hang a school backpack! The Easton, one of Stylecraft's Heartland Series floorplans, offers a functional and open-concept floorplan. This 3 bed, 2 bath home features a gorgeous granite-topped kitchen island that opens to the common area, a covered patio, and extra counter space in the shared bathroom. The perfectly placed spacious primary suite offers privacy while still having quick access to the living and dining rooms. With ample storage and a beautiful façade, you will look forward to come home day after day!