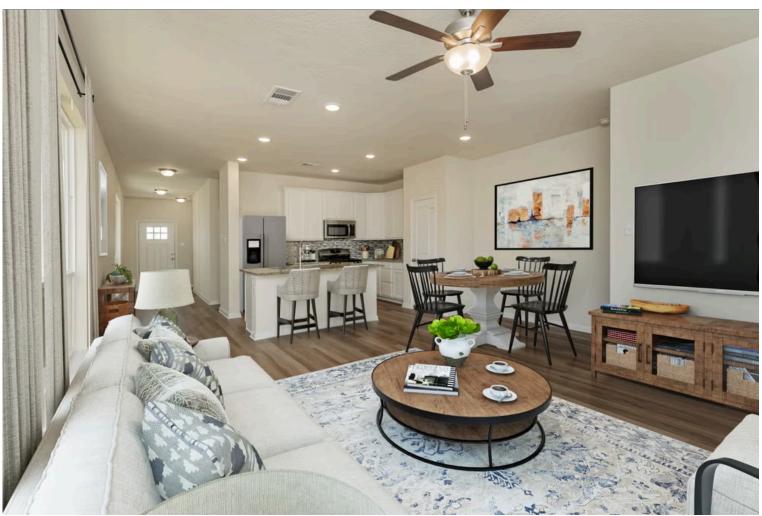

Upon entering this stunning modern farmhouse and craftsman inspired home, you're greeted with a foyer with built-in bench to take off your boots or hang a school backpack! The Easton, one of Stylecraft's Heartland Series floorplans, offers a functional and open-concept floorplan. This 3 bed, 2 bath home features a gorgeous granite-topped kitchen island that opens to the common area, a covered patio, and extra counter space in the shared bathroom. The perfectly placed spacious primary suite offers privacy while still having quick access to the living and dining rooms. With ample storage and a beautiful façade, you will look forward to come home day after day!