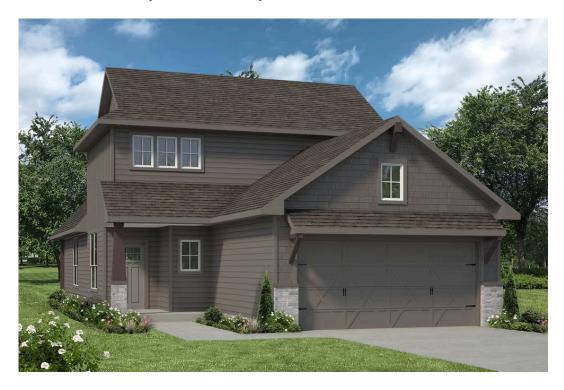

# 1600 Elise Avenue WACO, TX 76705

**The Lakes at University Parks Community** 

1,953 Ft<sup>2</sup>

4 Bedrooms

3 Bathrooms

2 Car Garage

Some images shown may be from a previously built Stylecraft home of similar design. Actual options, colors, and selections may vary. Contact us for details!

There is no doubt that you will fall in love with The Garrison! Similar to the other floorplans in The Heartland Series, The Garrison was named after a Texas city and the façade was inspired by the popular modern farmhouse and craftsman style home. This 3 bedroom, 3 bathroom home has an option to add a 4th bedroom upstairs. This two-story home features a nice-sized utility room, plenty of room to entertain guests in the common area, and thoughtfully placed windows to allow natural light to pour in. Perfectly crafted with desirable features in mind, you will be completely at home in The Garrison!