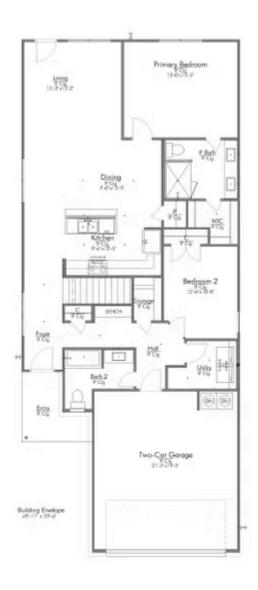

doubt that you will fall in love with The Garrison! Similar to the other floorplans in The Heartland Series, The Garrison was named after a Texas city and the façade was inspired by the popular modern farmhouse and craftsman style home. This 3 bedroom, 3 bathroom home has an option to add a 4th bedroom upstairs. This two-story home features a nice-sized utility room, plenty of room to entertain guests in the common area, and thoughtfully placed windows to allow natural light to pour in. Perfectly crafted with desirable features in mind, you will be completely at home in The Garrison!

Additional options included: Stainless steel appliances, additional LED recessed lighting, wall mount TV setup, dual primary bathroom













# 1600 Elise Avenue

WACO, TX 76705



### FIRST FLOOR PLAN









# 1600 Elise Avenue

WACO, TX 76705



### SECOND FLOOR PLAN