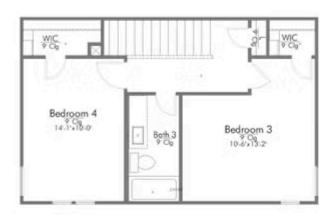

er floorplans in The Heartland Series, The Garrison was named after a Texas city and the façade was inspired by the popular modern farmhouse and craftsman style home. This 3 bedroom, 3 bathroom home has an option to add a 4th bedroom upstairs. This two-story home features a nice-sized utility room, plenty of room to entertain guests in the common area, and thoughtfully placed windows to allow natural light to pour in. Perfectly crafted with desirable features in mind, you will be completely at home in The Garrison!

Additional options included: Stainless steel appliances, additional LED recessed lighting, wall mount TV setup, dual primary bathroom













# 1600 Elise Avenue

WACO, TX 76705



### FIRST FLOOR PLAN









# 1600 Elise Avenue

WACO, TX 76705



### SECOND FLOOR PLAN