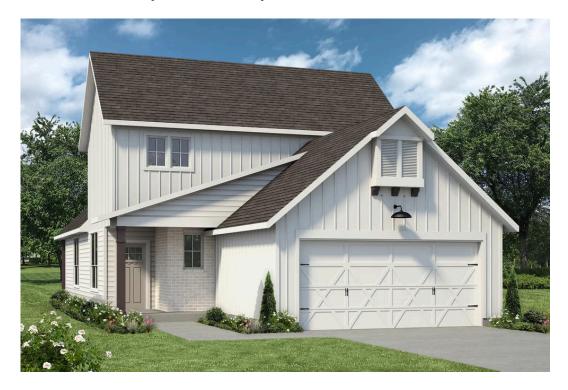

# 1508 Elise Avenue WACO, TX 76705

**The Lakes at University Parks Community** 

1,953 Ft<sup>2</sup>

4 Bedrooms

3 Bathrooms

2 Car Garage

Some images shown may be from a previously built Stylecraft home of similar design. Actual options, colors, and selections may vary. Contact us for details!

There is no doubt that you will fall in love with The Garrison! Similar to the other floorplans in The Heartland Series, The Garrison was named after a Texas city and the façade was inspired by the popular modern farmhouse and craftsman style home. This 3 bedroom, 3 bathroom home has an option to add a 4th bedroom upstairs. This two-story home features a nice-sized utility room, plenty of room to entertain guests in the common area, and thoughtfully placed windows to allow natural light to pour in. Perfectly crafted with desirable features in mind, you will be completely at home in The Garrison!