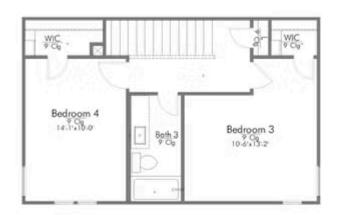

rs, and selections may vary. Contact us for details!

There is no doubt that you will fall in love with The Garrison! Similar to the other floorplans in The Heartland Series, The Garrison was named after a Texas city and the façade was inspired by the popular modern farmhouse and craftsman style home. This 3 bedroom, 3 bathroom home has an option to add a 4th bedroom upstairs. This two-story home features a nice-sized utility room, plenty of room to entertain guests in the common area, and thoughtfully placed windows to allow natural light to pour in. Perfectly crafted with desirable features in mind, you will be completely at home in The Garrison!







### 1508 Elise Avenue

WACO, TX 76705



#### FIRST FLOOR PLAN









## 1508 Elise Avenue

WACO, TX 76705



#### SECOND FLOOR PLAN