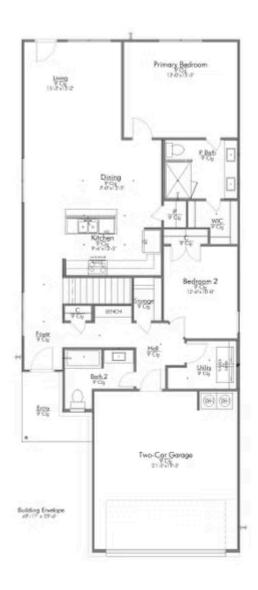

previously built Stylecraft home of similar design. Actual options, colors, and selections may vary. Contact us for details!

There is no doubt that you will fall in love with The Garrison! Similar to the other floorplans in The Heartland Series, The Garrison was named after a Texas city and the façade was inspired by the popular modern farmhouse and craftsman style home. This 3 bedroom, 3 bathroom home has an option to add a 4th bedroom upstairs. This two-story home features a nice-sized utility room, plenty of room to entertain guests in the common area, and thoughtfully placed windows to allow natural light to pour in. Perfectly crafted with desirable features in mind, you will be completely at home in The Garrison!







### 1508 Elise Avenue

WACO, TX 76705



#### FIRST FLOOR PLAN









## 1508 Elise Avenue

WACO, TX 76705



#### SECOND FLOOR PLAN