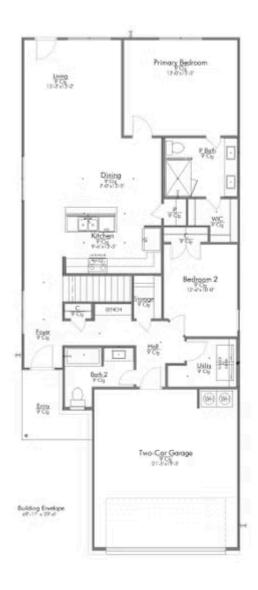

doubt that you will fall in love with The Garrison! Similar to the other floorplans in The Heartland Series, The Garrison was named after a Texas city and the façade was inspired by the popular modern farmhouse and craftsman style home. This 3 bedroom, 3 bathroom home has an option to add a 4th bedroom upstairs. This two-story home features a nice-sized utility room, plenty of room to entertain guests in the common area, and thoughtfully placed windows to allow natural light to pour in. Perfectly crafted with desirable features in mind, you will be completely at home in The Garrison!

Additional options included: Stainless steel appliances, integral miniblinds in the rear door, additional LED recessed lighting, and











### 1425 Elise Avenue

WACO, TX 76706



#### FIRST FLOOR PLAN









## 1425 Elise Avenue

WACO, TX 76706



#### SECOND FLOOR PLAN