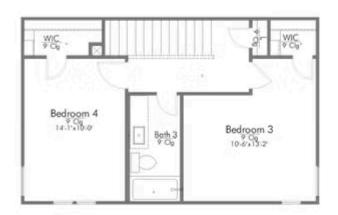

floorplans in The Heartland Series, The Garrison was named after a Texas city and the façade was inspired by the popular modern farmhouse and craftsman style home. This 3 bedroom, 3 bathroom home has an option to add a 4th bedroom upstairs. This two-story home features a nice-sized utility room, plenty of room to entertain guests in the common area, and thoughtfully placed windows to allow natural light to pour in. Perfectly crafted with desirable features in mind, you will be completely at home in The Garrison!

Additional options included: Stainless steel appliances, integral miniblinds in the rear door, additional LED recessed lighting, and











### 1425 Elise Avenue

WACO, TX 76706



#### FIRST FLOOR PLAN









## 1425 Elise Avenue

WACO, TX 76706



#### SECOND FLOOR PLAN