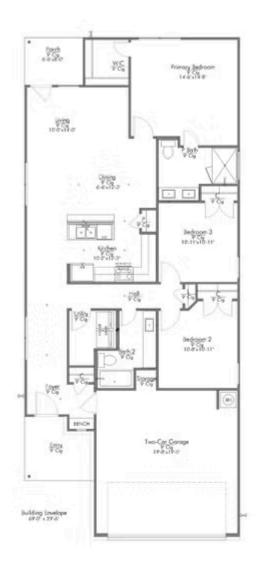

## 1605 Elise Avenue WACO, TX 76705

**The Lakes at University Parks Community** 

1,415 Ft<sup>2</sup>

3 Bedrooms

2 Bathrooms

2 Car Garage

Some images shown may be from a previously built Stylecraft home of similar design. Actual options, colors, and selections may vary. Contact us for details!

Upon entering this stunning modern farmhouse and craftsman inspired home, you're greeted with a foyer with built-in bench to take off your boots or hang a school backpack! The Easton, one of Stylecraft's Heartland Series floorplans, offers a functional and open-concept floorplan. This 3 bed, 2 bath home features a gorgeous granite-topped kitchen island that opens to the common area, a covered patio, and extra counter space in the shared bathroom. The perfectly placed spacious primary suite offers privacy while still having quick access to the living and dining rooms. With ample storage and a beautiful façade, you will look forward to come home day after day!