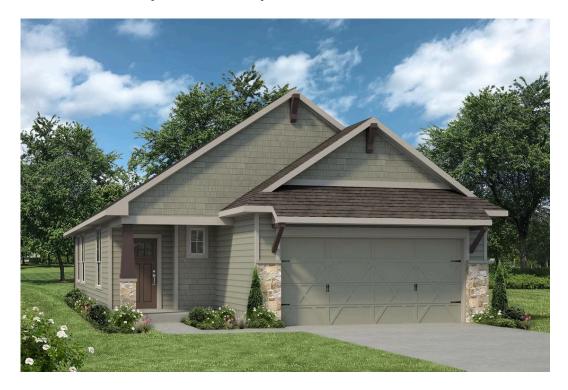

## 1605 Elise Avenue WACO, TX 76705

**The Lakes at University Parks Community** 

1,415 Ft<sup>2</sup>

3 Bedrooms

2 Bathrooms

2 Car Garage

Some images shown may be from a previously built Stylecraft home of similar design. Actual options, colors, and selections may vary. Contact us for details!

Upon entering this stunning modern farmhouse and craftsman inspired home, you're greeted with a foyer with built-in bench to take off your boots or hang a school backpack! The Easton, one of Stylecraft's Heartland Series floorplans, offers a functional and open-concept floorplan. This 3 bed, 2 bath home features a gorgeous granite-topped kitchen island that opens to the common area, a covered patio, and extra counter space in the shared bathroom. The perfectly placed spacious primary suite offers privacy while still having quick access to the living and dining rooms. With ample storage and a beautiful façade, you will look forward to come home day after day!