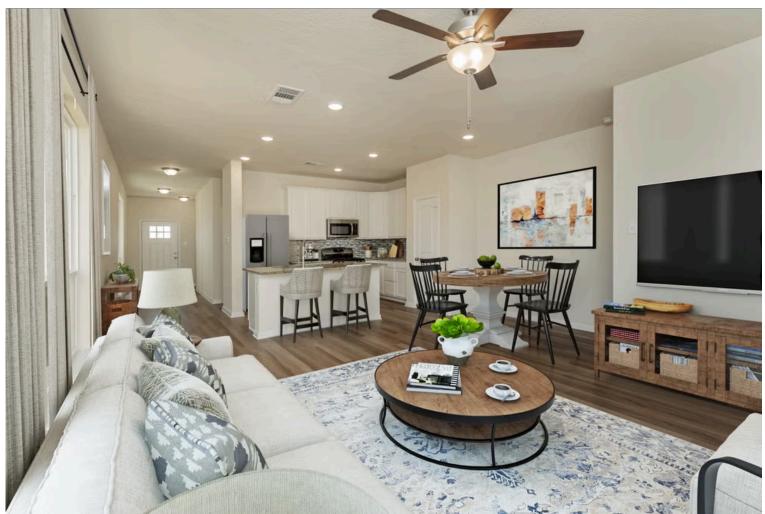

## 1605 Elise Avenue

WACO, TX 76705

Upon entering this stunning modern farmhouse and craftsman inspired home, you're greeted with a foyer with built-in bench to take off your boots or hang a school backpack! The Easton, one of Stylecraft's Heartland Series floorplans, offers a functional and open-concept floorplan. This 3 bed, 2 bath home features a gorgeous granite-topped kitchen island that opens to the common area, a covered patio, and extra counter space in the shared bathroom. The perfectly placed spacious primary suite offers privacy while still having quick access to the living and dining rooms. With ample storage and a beautiful façade, you will look forward to come home day after day!