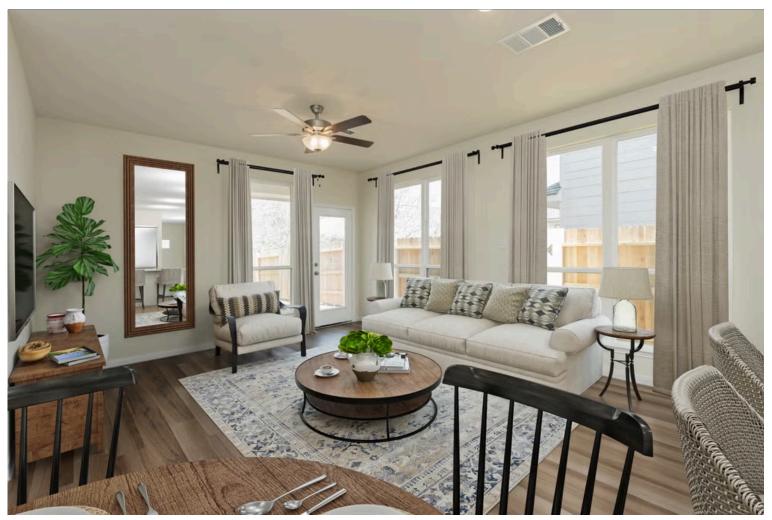

Upon entering this stunning modern farmhouse and craftsman inspired home, you're greeted with a foyer with built-in bench to take off your boots or hang a school backpack! The Easton, one of Stylecraft's Heartland Series floorplans, offers a functional and open-concept floorplan. This 3 bed, 2 bath home features a gorgeous granite-topped kitchen island that opens to the common area, a covered patio, and extra counter space in the shared bathroom. The perfectly placed spacious primary suite offers privacy while still having quick access to the living and dining rooms. With ample storage and a beautiful façade, you will look forward to come home day after day!