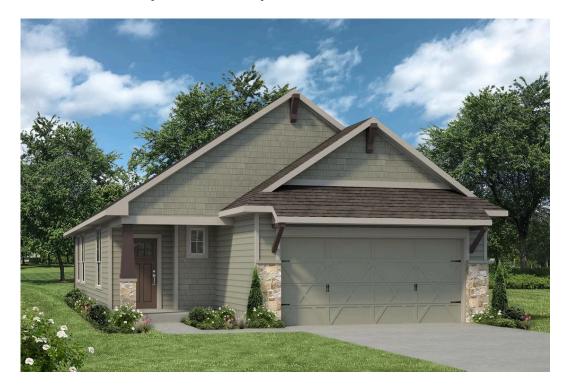

## 1512 Elise Avenue WACO, TX 76706

**The Lakes at University Parks Community** 

1,415 Ft<sup>2</sup>

3 Bedrooms

2 Bathrooms

2 Car Garage

Some images shown may be from a previously built Stylecraft home of similar design. Actual options, colors, and selections may vary. Contact us for details!

Upon entering this stunning modern farmhouse and craftsman inspired home, you're greeted with a foyer with built-in bench to take off your boots or hang a school backpack! The Easton, one of Stylecraft's Heartland Series floorplans, offers a functional and open-concept floorplan. This 3 bed, 2 bath home features a gorgeous granite-topped kitchen island that opens to the common area, a covered patio, and extra counter space in the shared bathroom. The perfectly placed spacious primary suite offers privacy while still having quick access to the living and dining rooms. With ample storage and a beautiful façade, you will look forward to come home day after day!