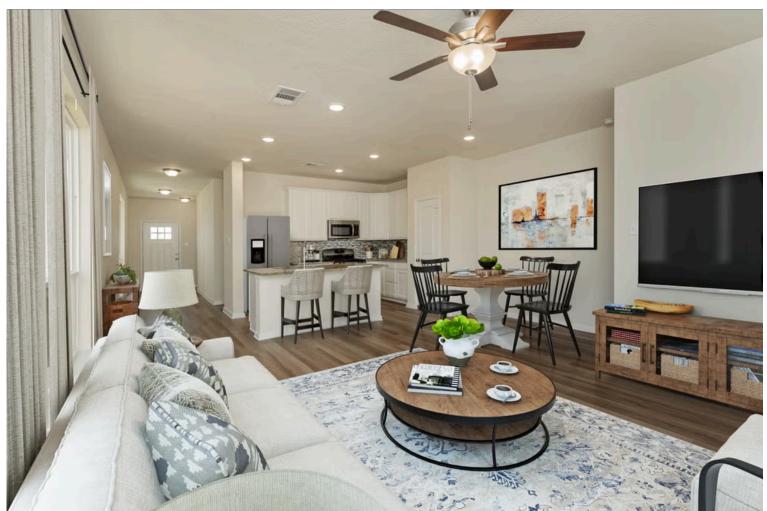

Upon entering this stunning modern farmhouse and craftsman inspired home, you're greeted with a foyer with built-in bench to take off your boots or hang a school backpack! The Easton, one of Stylecraft's Heartland Series floorplans, offers a functional and open-concept floorplan. This 3 bed, 2 bath home features a gorgeous granite-topped kitchen island that opens to the common area, a covered patio, and extra counter space in the shared bathroom. The perfectly placed spacious primary suite offers privacy while still having quick access to the living and dining rooms. With ample storage and a beautiful façade, you will look forward to come home day after day!