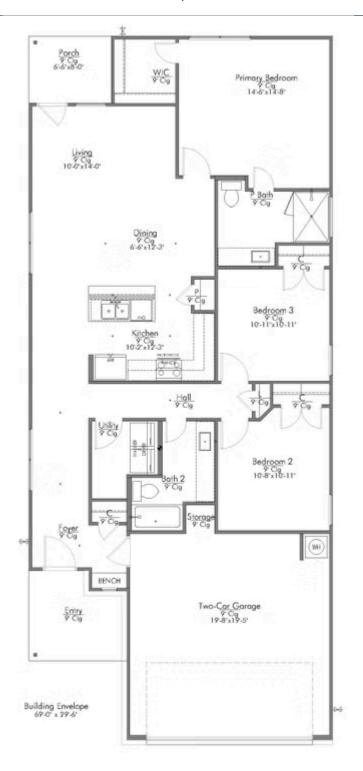

## 1512 Elise Avenue WACO, TX 76706

**The Lakes at University Parks Community** 

1,415 Ft<sup>2</sup>

3 Bedrooms

2 Bathrooms

2 Car Garage

Some images shown may be from a previously built Stylecraft home of similar design. Actual options, colors, and selections may vary. Contact us for details!

Upon entering this stunning modern farmhouse and craftsman inspired home, you're greeted with a foyer with built-in bench to take off your boots or hang a school backpack! The Easton, one of Stylecraft's Heartland Series floorplans, offers a functional and open-concept floorplan. This 3 bed, 2 bath home features a gorgeous granite-topped kitchen island that opens to the common area, a covered patio, and extra counter space in the shared bathroom. The perfectly placed spacious primary suite offers privacy while still having quick access to the living and dining rooms. With ample storage and a beautiful façade, you will look forward to come home day after day!