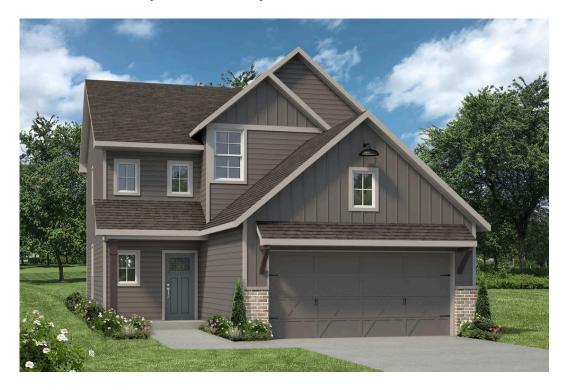

# 1601 Elise Avenue WACO, TX 76706

**The Lakes at University Parks Community** 

1,911 Ft<sup>2</sup>

4 Bedrooms

3 Bathrooms

2 Car Garage

room

Some images shown may be from a previously built Stylecraft home of similar design. Actual options, colors, and selections may vary. Contact us for details!

Dreaming of a modern farmhouse or craftsman style home with many desirable features? Look no further than The Burke. Inspired by Texas, The Burke is a member of Stylecraft's Heartland Series. This beautiful 4 bed, 3 bath home boasts a grand 19-foot ceiling upon entering. Walk further into an open-concept living room, dining area, and kitchen with plenty of room to host guests. With more than enough counter space, The Burke also offers a luxurious granite-topped kitchen island. Featuring a downstairs mother-in-law suite, an impressive amount of natural light, and an upstairs utility room, The Burke will be everything you've wished for.