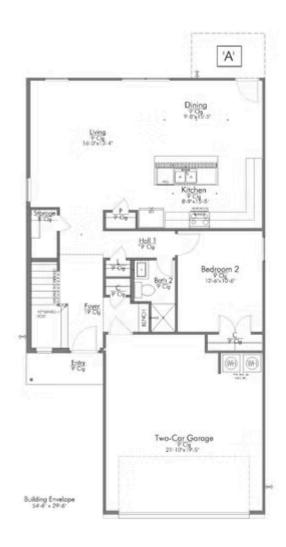

with many desirable features? Look no further than The Burke. Inspired by Texas, The Burke is a member of Stylecraft's Heartland Series. This beautiful 4 bed, 3 bath home boasts a grand 19-foot ceiling upon entering. Walk further into an open-concept living room, dining area, and kitchen with plenty of room to host guests. With more than enough counter space, The Burke also offers a luxurious granite-topped kitchen island. Featuring a downstairs mother-in-law suite, an impressive amount of natural light, and an upstairs utility room, The Burke will be everything you've wished for.

Additional ontions included: Stainless steel appliances, quartz countertons throughout, decorative quartz kitchen backsplash, prewired











### 1601 Elise Avenue

WACO, TX 76706



#### FIRST FLOOR PLAN









## 1601 Elise Avenue

WACO, TX 76706



#### SECOND FLOOR PLAN