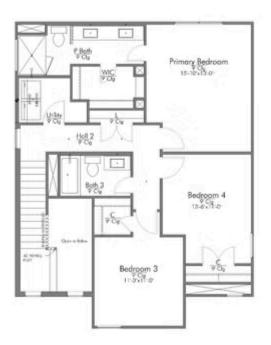

by Texas, The Burke is a member of Stylecraft's Heartland Series. This beautiful 4 bed, 3 bath home boasts a grand 19-foot ceiling upon entering. Walk further into an open-concept living room, dining area, and kitchen with plenty of room to host guests. With more than enough counter space, The Burke also offers a luxurious granite-topped kitchen island. Featuring a downstairs mother-in-law suite, an impressive amount of natural light, and an upstairs utility room, The Burke will be everything you've wished for.

Additional ontions included: Stainless steel appliances, quartz countertons throughout, decorative quartz kitchen backsplash, prewired











### 1601 Elise Avenue

WACO, TX 76706



#### FIRST FLOOR PLAN









## 1601 Elise Avenue

WACO, TX 76706



#### SECOND FLOOR PLAN