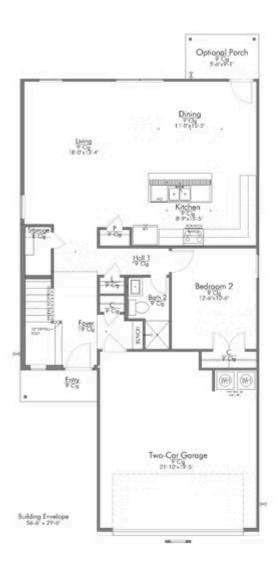

or craftsman style home with many desirable features? Look no further than The Burke. Inspired by Texas, The Burke is a member of Stylecraft's Heartland Series. This beautiful 4 bed, 3 bath home boasts a grand 19-foot ceiling upon entering. Walk further into an open-concept living room, dining area, and kitchen with plenty of room to host guests. With more than enough counter space, The Burke also offers a luxurious granite-topped kitchen island. Featuring a downstairs mother-in-law suite, an impressive amount of natural light, and an upstairs utility room, The Burke will be everything you've wished for.

Additional options included: Stainless steel appliances, additional LFD recessed lighting, pendant lighting, a Level 2 decorative tile











WACO, TX 76706



#### FIRST FLOOR PLAN









WACO, TX 76706



#### SECOND FLOOR PLAN









WACO, TX 76706











WACO, TX 76706