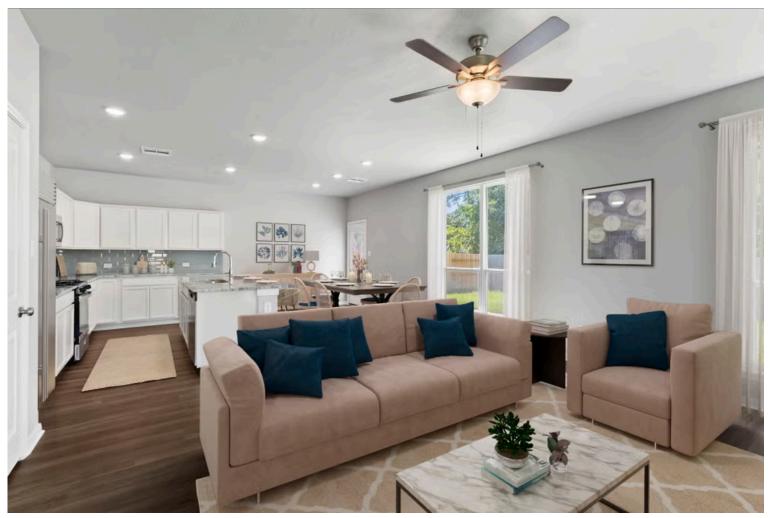

Dreaming of a modern farmhouse or craftsman style home with many desirable features? Look no further than The Burke. Inspired by Texas, The Burke is a member of Stylecraft's Heartland Series. This beautiful 4 bed, 3 bath home boasts a grand 19-foot ceiling upon entering. Walk further into an open-concept living room, dining area, and kitchen with plenty of room to host guests. With more than enough counter space, The Burke also offers a luxurious granite-topped kitchen island. Featuring a downstairs mother-in-law suite, an impressive amount of natural light, and an upstairs utility room, The Burke will be everything you've wished for.

Additional options included: Stainless steel appliances, additional LFD recessed lighting, pendant lighting, a Level 2 decorative tile

WACO, TX 76706