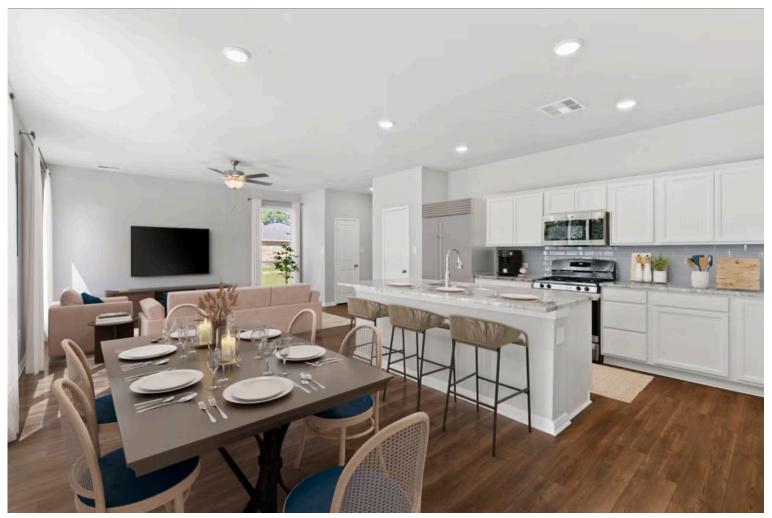

Dreaming of a modern farmhouse or craftsman style home with many desirable features? Look no further than The Burke. Inspired by Texas, The Burke is a member of Stylecraft's Heartland Series. This beautiful 4 bed, 3 bath home boasts a grand 19-foot ceiling upon entering. Walk further into an open-concept living room, dining area, and kitchen with plenty of room to host guests. With more than enough counter space, The Burke also offers a luxurious granite-topped kitchen island. Featuring a downstairs mother-in-law suite, an impressive amount of natural light, and an upstairs utility room, The Burke will be everything you've wished for.

Additional options included: Stainless steel appliances, additional LFD recessed lighting, pendant lighting, a Level 2 decorative tile

WACO, TX 76706