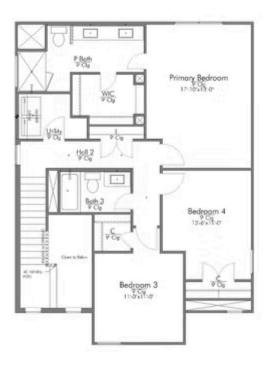

es? Look no further than The Burke. Inspired by Texas, The Burke is a member of Stylecraft's Heartland Series. This beautiful 4 bed, 3 bath home boasts a grand 19-foot ceiling upon entering. Walk further into an open-concept living room, dining area, and kitchen with plenty of room to host guests. With more than enough counter space, The Burke also offers a luxurious granite-topped kitchen island. Featuring a downstairs mother-in-law suite, an impressive amount of natural light, and an upstairs utility room, The Burke will be everything you've wished for.

Additional options included: Stainless steel appliances, additional LFD recessed lighting, pendant lighting, a Level 2 decorative tile











WACO, TX 76706



#### FIRST FLOOR PLAN









WACO, TX 76706



#### SECOND FLOOR PLAN









WACO, TX 76706











WACO, TX 76706