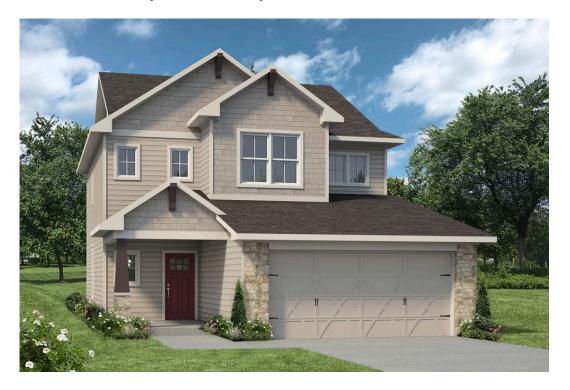

# 1509 Elise Avenue WACO, TX 76706

**The Lakes at University Parks Community** 

1,911 Ft<sup>2</sup>

4 Bedrooms

3 Bathrooms

🗎 2 Car Garage

Some images shown may be from a previously built Stylecraft home of similar design. Actual options, colors, and selections may vary. Contact us for details!

Dreaming of a modern farmhouse or craftsman style home with many desirable features? Look no further than The Burke. Inspired by Texas, The Burke is a member of Stylecraft's Heartland Series. This beautiful 4 bed, 3 bath home boasts a grand 19-foot ceiling upon entering. Walk further into an open-concept living room, dining area, and kitchen with plenty of room to host guests. With more than enough counter space, The Burke also offers a luxurious granite-topped kitchen island. Featuring a downstairs mother-in-law suite, an impressive amount of natural light, and an upstairs utility room, The Burke will be everything you've wished for.