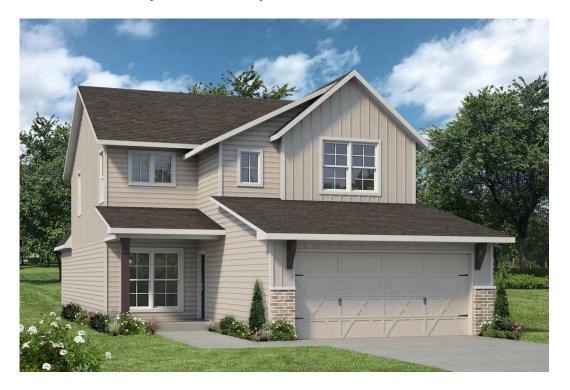

## 1521 Elise Avenue WACO, TX 76706

**The Lakes at University Parks Community** 

2,110 Ft<sup>2</sup>

4 Bedrooms

3.5 Bathrooms

🔁 2 Car Garage

Some images shown may be from a previously built Stylecraft home of similar design. Actual options, colors, and selections may vary. Contact us for details!

Stylecraft introduces The Brookshire! Inspired by the modern farmhouse and craftsman style homes, The Brookshire is part of our Heartland Series. Walk into an open-concept common area with a sizable kitchen island. The kitchen flows into the living room, with plenty of space to entertain! This two-story floorplan features 4 bedrooms with the option of adding a 3rd full bathroom upstairs. Downstairs, your home will feature a powder room! Featuring a dual primary vanity and a spacious primary bedroom with a walk-in closet, The Brookshire will be the home of your dreams.