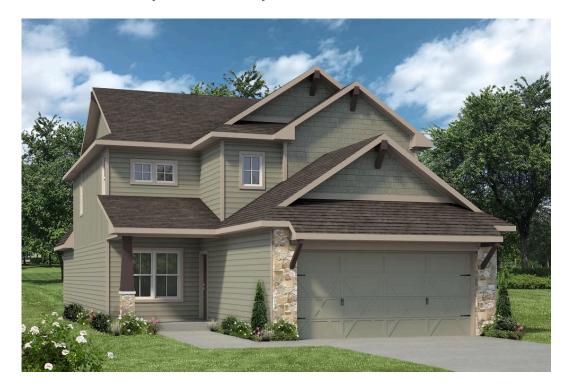

# 1513 Elise Avenue WACO, TX 76706

**The Lakes at University Parks Community** 

2,110 Ft<sup>2</sup>

4 Bedrooms

2.5 Bathrooms

🗎 2 Car Garage

Some images shown may be from a previously built Stylecraft home of similar design. Actual options, colors, and selections may vary. Contact us for details!

Stylecraft introduces The Brookshire! Inspired by the modern farmhouse and craftsman style homes, The Brookshire is part of our Heartland Series. Walk into an open-concept common area with a sizable kitchen island. The kitchen flows into the living room, with plenty of space to entertain! This two-story floorplan features 4 bedrooms with the option of adding a 3rd full bathroom upstairs. Downstairs, your home will feature a powder room! Featuring a dual primary vanity and a spacious primary bedroom with a walk-in closet, The Brookshire will be the home of your dreams.