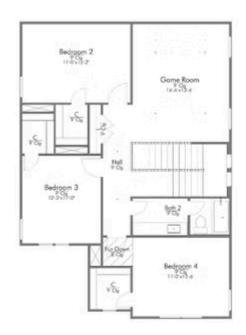

design. Actual options, colors, and selections may vary. Contact us for details!

Stylecraft introduces The Brookshire! Inspired by the modern farmhouse and craftsman style homes, The Brookshire is part of our Heartland Series. Walk into an open-concept common area with a sizable kitchen island. The kitchen flows into the living room, with plenty of space to entertain! This two-story floorplan features 4 bedrooms with the option of adding a 3rd full bathroom upstairs. Downstairs, your home will feature a powder room! Featuring a dual primary vanity and a spacious primary bedroom with a walk-in closet, The Brookshire will be the home of your dreams.







### 1513 Elise Avenue

WACO, TX 76706



# FIRST FLOOR PLAN









#### 1513 Elise Avenue

WACO, TX 76706



#### SECOND FLOOR PLAN