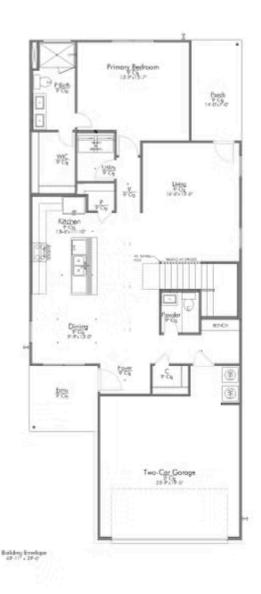

ome images shown may be from a previously built Stylecraft home of similar design. Actual options, colors, and selections may vary. Contact us for details!

Stylecraft introduces The Brookshire! Inspired by the modern farmhouse and craftsman style homes, The Brookshire is part of our Heartland Series. Walk into an open-concept common area with a sizable kitchen island. The kitchen flows into the living room, with plenty of space to entertain! This two-story floorplan features 4 bedrooms with the option of adding a 3rd full bathroom upstairs. Downstairs, your home will feature a powder room! Featuring a dual primary vanity and a spacious primary bedroom with a walk-in closet, The Brookshire will be the home of your dreams.







### 1513 Elise Avenue

WACO, TX 76706



# FIRST FLOOR PLAN









#### 1513 Elise Avenue

WACO, TX 76706



#### SECOND FLOOR PLAN