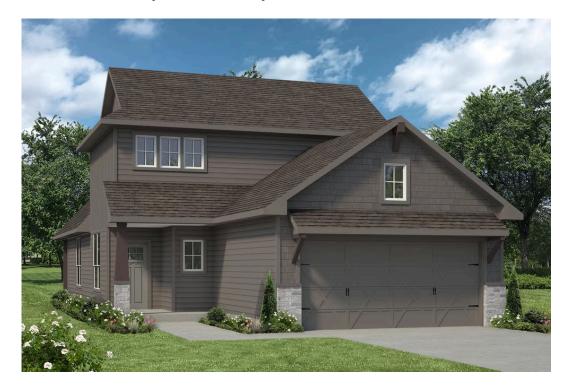

## 1517 Elise Avenue WACO, TX 76706

**The Lakes at University Parks Community** 

1,953 Ft<sup>2</sup>

1,73311

4 Bedrooms

3 Bathrooms

2 Car Garage

Some images shown may be from a previously built Stylecraft home of similar design. Actual options, colors, and selections may vary. Contact us for details!

There is no doubt that you will fall in love with The Garrison! Similar to the other floorplans in The Heartland Series, The Garrison was named after a Texas city and the façade was inspired by the popular modern farmhouse and craftsman style home. This 3 bedroom, 3 bathroom home has an option to add a 4th bedroom upstairs. This two-story home features a nice-sized utility room, plenty of room to entertain guests in the common area, and thoughtfully placed windows to allow natural light to pour in. Perfectly crafted with desirable features in mind, you will be completely at home in The Garrison!