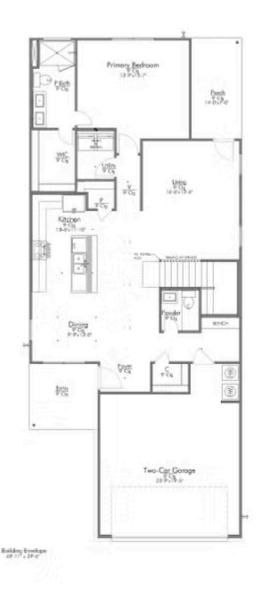

mages shown may be from a previously built Stylecraft home of similar design. Actual options, colors, and selections may vary. Contact us for details!

Stylecraft introduces The Brookshire! Inspired by the modern farmhouse and craftsman style homes, The Brookshire is part of our Heartland Series. Walk into an open-concept common area with a sizable kitchen island. The kitchen flows into the living room, with plenty of space to entertain! This two-story floorplan features 4 bedrooms with the option of adding a 3rd full bathroom upstairs. Downstairs, your home will feature a powder room! Featuring a dual primary vanity and a spacious primary bedroom with a walk-in closet, The Brookshire will be the home of your dreams.











### 1513 Elise Avenue

WACO, TX 76706



## FIRST FLOOR PLAN









### 1513 Elise Avenue

WACO, TX 76706



#### SECOND FLOOR PLAN