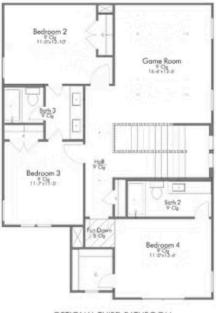

n. Actual options, colors, and selections may vary. Contact us for details!

Stylecraft introduces The Brookshire! Inspired by the modern farmhouse and craftsman style homes, The Brookshire is part of our Heartland Series. Walk into an open-concept common area with a sizable kitchen island. The kitchen flows into the living room, with plenty of space to entertain! This two-story floorplan features 4 bedrooms with the option of adding a 3rd full bathroom upstairs. Downstairs, your home will feature a powder room! Featuring a dual primary vanity and a spacious primary bedroom with a walk-in closet, The Brookshire will be the home of your dreams.











### 1513 Elise Avenue

WACO, TX 76706



## FIRST FLOOR PLAN









### 1513 Elise Avenue

WACO, TX 76706



#### SECOND FLOOR PLAN