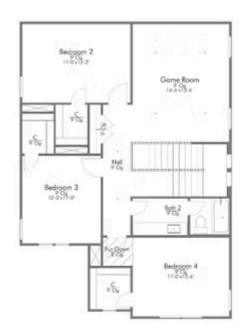

ign. Actual options, colors, and selections may vary. Contact us for details!

Stylecraft introduces The Brookshire! Inspired by the modern farmhouse and craftsman style homes, The Brookshire is part of our Heartland Series. Walk into an open-concept common area with a sizable kitchen island. The kitchen flows into the living room, with plenty of space to entertain! This two-story floorplan features 4 bedrooms with the option of adding a 3rd full bathroom upstairs. Downstairs, your home will feature a powder room! Featuring a dual primary vanity and a spacious primary bedroom with a walk-in closet, The Brookshire will be the home of your dreams.











### 1513 Elise Avenue

WACO, TX 76706



## FIRST FLOOR PLAN









### 1513 Elise Avenue

WACO, TX 76706



#### SECOND FLOOR PLAN