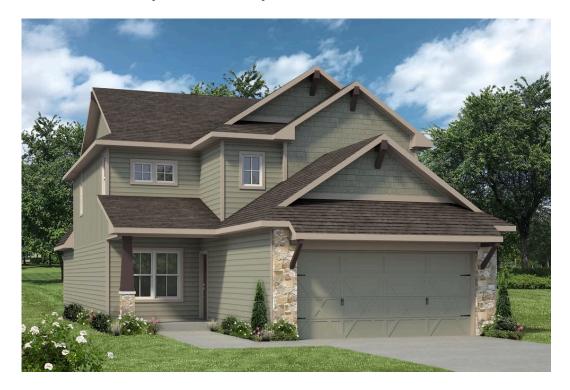

# 1513 Elise Avenue WACO, TX 76706

**The Lakes at University Parks Community** 

2.110 Ft<sup>2</sup>

4 Bedrooms

2.5 Bathrooms

🔁 2 Car Garage

Some images shown may be from a previously built Stylecraft home of similar design. Actual options, colors, and selections may vary. Contact us for details!

Stylecraft introduces The Brookshire! Inspired by the modern farmhouse and craftsman style homes, The Brookshire is part of our Heartland Series. Walk into an open-concept common area with a sizable kitchen island. The kitchen flows into the living room, with plenty of space to entertain! This two-story floorplan features 4 bedrooms with the option of adding a 3rd full bathroom upstairs. Downstairs, your home will feature a powder room! Featuring a dual primary vanity and a spacious primary bedroom with a walk-in closet, The Brookshire will be the home of your dreams.