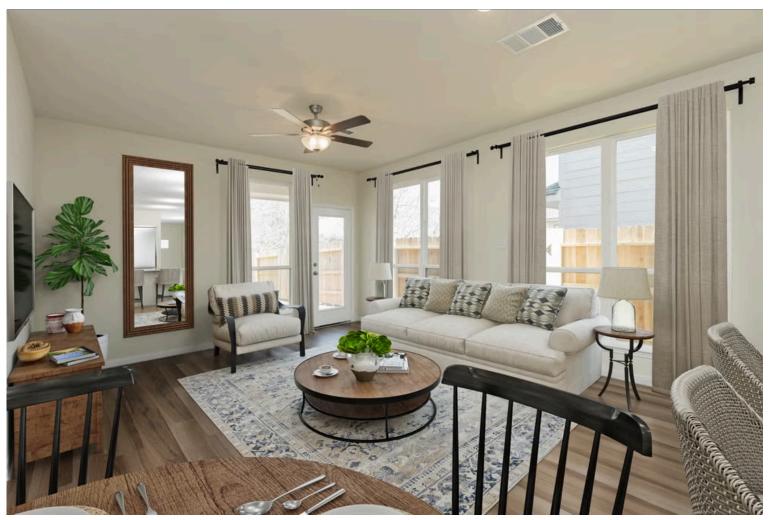

Upon entering this stunning modern farmhouse and craftsman inspired home, you're greeted with a foyer with built-in bench to take off your boots or hang a school backpack! The Easton, one of Stylecraft's Heartland Series floorplans, offers a functional and open-concept floorplan. This 3 bed, 2 bath home features a gorgeous granite-topped kitchen island that opens to the common area, a covered patio, and extra counter space in the shared bathroom. The perfectly placed spacious primary suite offers privacy while still having quick access to the living and dining rooms. With ample storage and a beautiful façade, you will look forward to come home day after day!