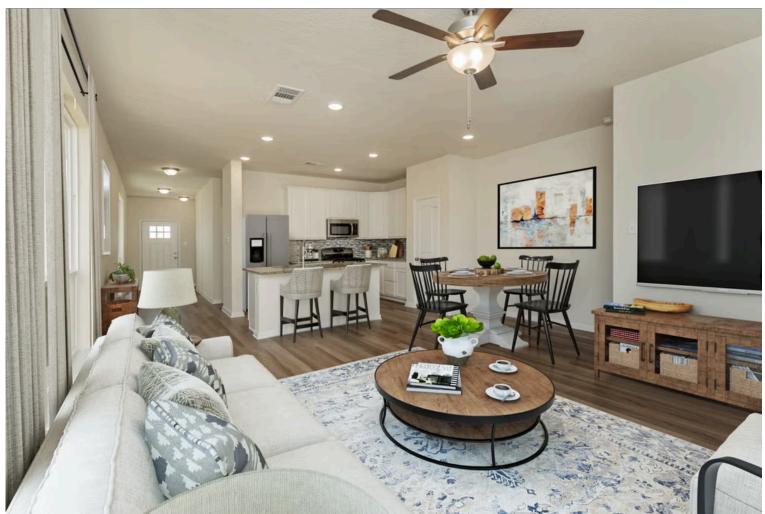

Upon entering this stunning modern farmhouse and craftsman inspired home, you're greeted with a foyer with built-in bench to take off your boots or hang a school backpack! The Easton, one of Stylecraft's Heartland Series floorplans, offers a functional and open-concept floorplan. This 3 bed, 2 bath home features a gorgeous granite-topped kitchen island that opens to the common area, a covered patio, and extra counter space in the shared bathroom. The perfectly placed spacious primary suite offers privacy while still having quick access to the living and dining rooms. With ample storage and a beautiful façade, you will look forward to come home day after day!