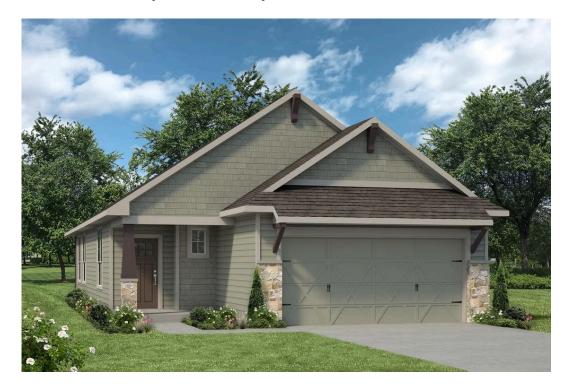

## 1405 Elise Avenue WACO, TX 76706

**The Lakes at University Parks Community** 

1,415 Ft<sup>2</sup>

3 Bedrooms

2 Bathrooms

2 Car Garage

Some images shown may be from a previously built Stylecraft home of similar design. Actual options, colors, and selections may vary. Contact us for details!

Upon entering this stunning modern farmhouse and craftsman inspired home, you're greeted with a foyer with built-in bench to take off your boots or hang a school backpack! The Easton, one of Stylecraft's Heartland Series floorplans, offers a functional and open-concept floorplan. This 3 bed, 2 bath home features a gorgeous granite-topped kitchen island that opens to the common area, a covered patio, and extra counter space in the shared bathroom. The perfectly placed spacious primary suite offers privacy while still having quick access to the living and dining rooms. With ample storage and a beautiful façade, you will look forward to come home day after day!