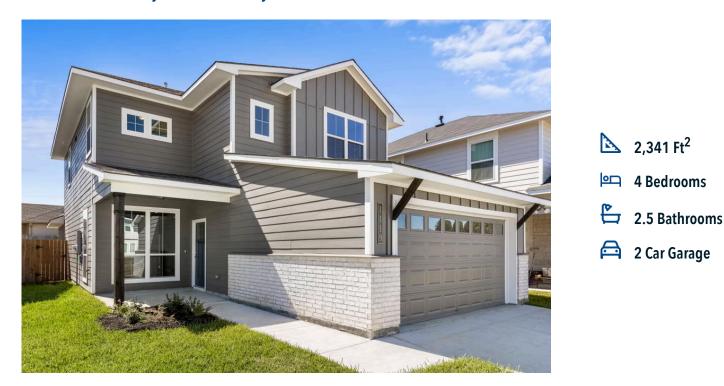

## The 2341 The Lakes at University Parks Community

Some images shown may be from a previously built Stylecraft home of similar design. Actual options, colors, and selections may vary. Contact us for details!

Stylecraft introduces The Brookshire! Inspired by the modern farmhouse and craftsman style homes, The Brookshire is part of our Heartland Series. Walk into an open-concept common area with a sizable kitchen island. The kitchen flows into the living room, with plenty of space to entertain! This two-story floorplan features 4 bedrooms with the option of adding a 3rd full bathroom upstairs. Downstairs, your home will feature a powder room! Featuring a dual primary vanity and a spacious primary bedroom with a walk-in closet, The Brookshire will be the home of your dreams.