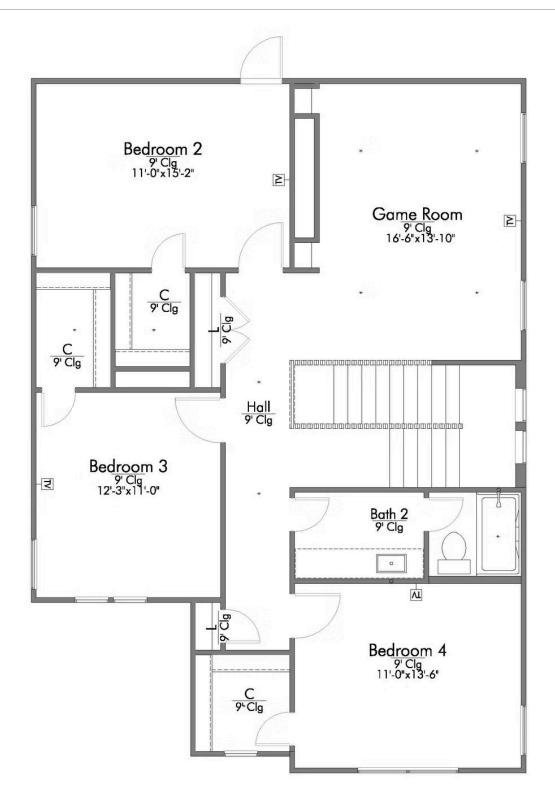

Stylecraft introduces The Brookshire! Inspired by the modern farmhouse and craftsman style homes, The Brookshire is part of our Heartland Series. Walk into an open-concept common area with a sizable kitchen island. The kitchen flows into the living room, with plenty of space to entertain! This two-story floorplan features 4 bedrooms with the option of adding a 3rd full bathroom upstairs. Downstairs, your home will feature a powder room! Featuring a dual primary vanity and a spacious primary bedroom with a walk-in closet, The Brookshire will be the home of your dreams.

## 🔷 STYLECRAFT" 🏚

In continuous effort by Stylecraft Builders to improve the quality of your home, we reserve the right to change features, prices, plans and specifications without notice. Floorplans and elevation renderings are artists' conceptiions only. Significant changes may be made during or after the construction of the model homes. Stylecraft Builders reserves the right to modify, relocate or eliminate any or all of the features, specifications, plan utilities, design or shape thereof, all without notice or obligations to any purchaser. Price range reflects base price only. Location premiums will be charged for certain locations and are not included in the base price of the home. Additional association fees may apply. Other fees may also apply. Amenities are proposed and planned or may be under construction. All square footages are approximate square footages of the total livable space. Water heater location deemed per city municipality code. Please see your onsite sales associate for additional information and more details. © 2022 Stylecraft Builders.