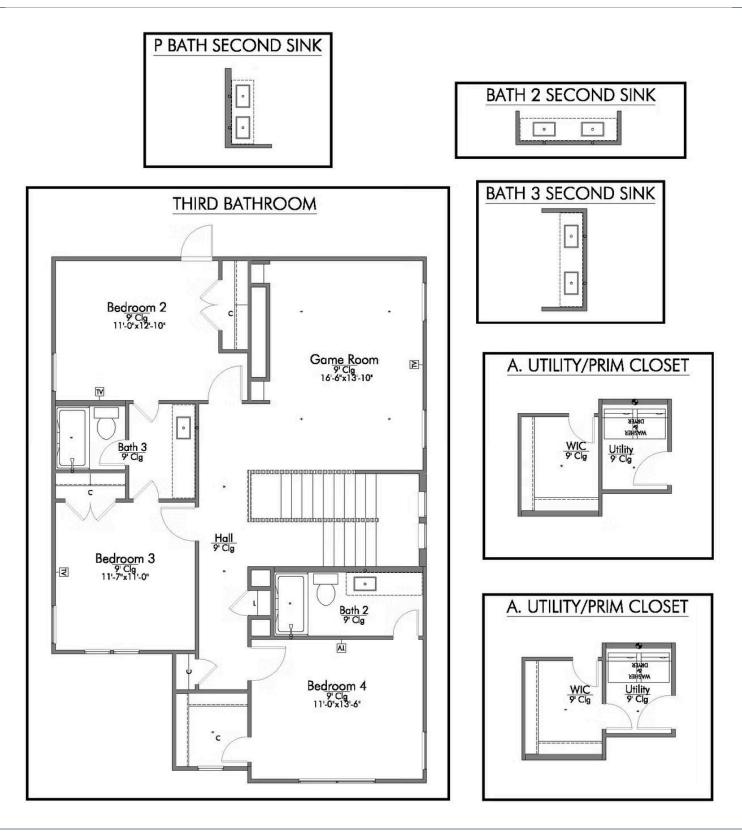

Stylecraft introduces The Brookshire! Inspired by the modern farmhouse and craftsman style homes, The Brookshire is part of our Heartland Series. Walk into an open-concept common area with a sizable kitchen island. The kitchen flows into the living room, with plenty of space to entertain! This two-story floorplan features 4 bedrooms with the option of adding a 3rd full bathroom upstairs. Downstairs, your home will feature a powder room! Featuring a dual primary vanity and a spacious primary bedroom with a walk-in closet, The Brookshire will be the home of your dreams.

The 2341 The Lakes at University Parks Community