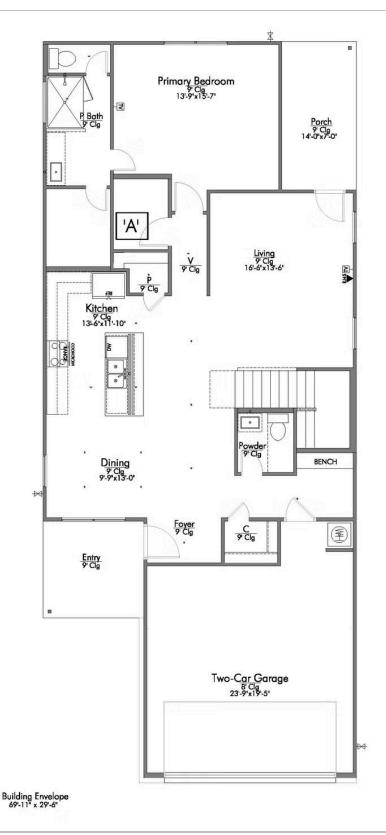

Stylecraft introduces The Brookshire! Inspired by the modern farmhouse and craftsman style homes, The Brookshire is part of our Heartland Series. Walk into an open-concept common area with a sizable kitchen island. The kitchen flows into the living room, with plenty of space to entertain! This two-story floorplan features 4 bedrooms with the option of adding a 3rd full bathroom upstairs. Downstairs, your home will feature a powder room! Featuring a dual primary vanity and a spacious primary bedroom with a walk-in closet, The Brookshire will be the home of your dreams.

## TYLECRAFT° 💼

In continuous effort by Stylecraft Builders to improve the quality of your home, we reserve the right to change features, prices, plans and specifications without notice. Floorplans and elevation renderings are artists' conceptiions only. Significant changes may be made during or after the construction of the model homes. Stylecraft Builders reserves the right to modify, relocate or eliminate any or all of the features, specifications, plan utilities, design or shape thereof, all without notice or obligations to any purchaser. Price range reflects base price only. Location premiums will be charged for certain locations and are not included in the base price of the home. Additional association fees may apply. Other fees may also apply. Amenities are proposed and planned or may be under construction. All square footages are approximate square footages of the total livable space. Water heater location deemed per city municipality code. Please see your onsite sales associate for additional information and more details. © 2022 Stylecraft Builders.