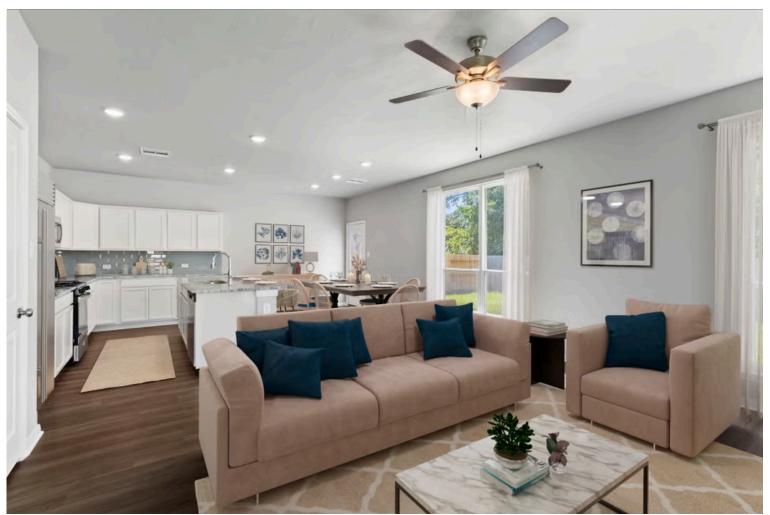

Dreaming of a modern farmhouse or craftsman style home with many desirable features? Look no further than The Burke. Inspired by Texas, The Burke is a member of Stylecraft's Heartland Series. This beautiful 4 bed, 3 bath home boasts a grand 19-foot ceiling upon entering. Walk further into an open-concept living room, dining area, and kitchen with plenty of room to host guests. With more than enough counter space, The Burke also offers a luxurious granite-topped kitchen island. Featuring a downstairs mother-in-law suite, an impressive amount of natural light, and an upstairs utility room, The Burke will be everything you've wished for.