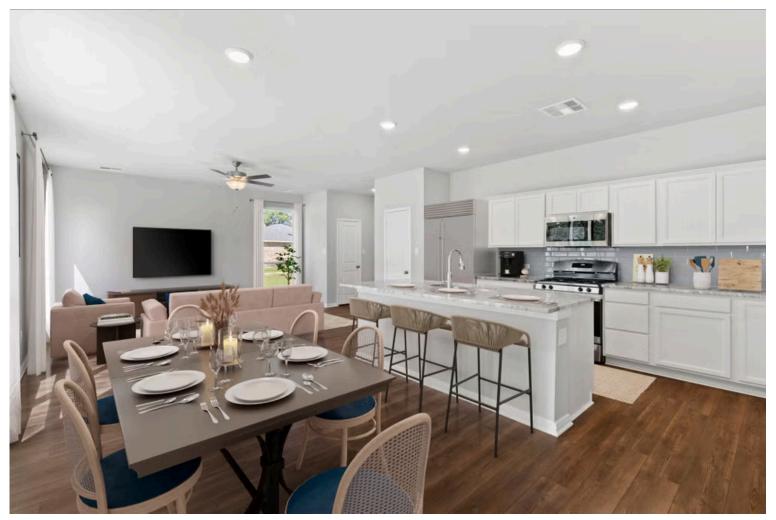

Dreaming of a modern farmhouse or craftsman style home with many desirable features? Look no further than The Burke. Inspired by Texas, The Burke is a member of Stylecraft's Heartland Series. This beautiful 4 bed, 3 bath home boasts a grand 19-foot ceiling upon entering. Walk further into an open-concept living room, dining area, and kitchen with plenty of room to host guests. With more than enough counter space, The Burke also offers a luxurious granite-topped kitchen island. Featuring a downstairs mother-in-law suite, an impressive amount of natural light, and an upstairs utility room, The Burke will be everything you've wished for.