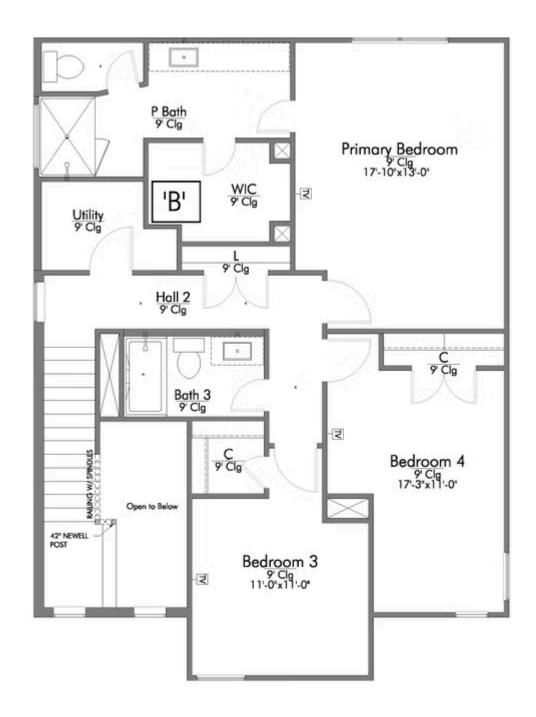

Dreaming of a modern farmhouse or craftsman style home with many desirable features? Look no further than The Burke. Inspired by Texas, The Burke is a member of Stylecraft's Heartland Series. This beautiful 4 bed, 3 bath home boasts a grand 19-foot ceiling upon entering. Walk further into an open-concept living room, dining area, and kitchen with plenty of room to host guests. With more than enough counter space, The Burke also offers a luxurious granite-topped kitchen island. Featuring a downstairs mother-in-law suite, an impressive amount of natural light, and an upstairs utility room, The Burke will be everything you've wished for.