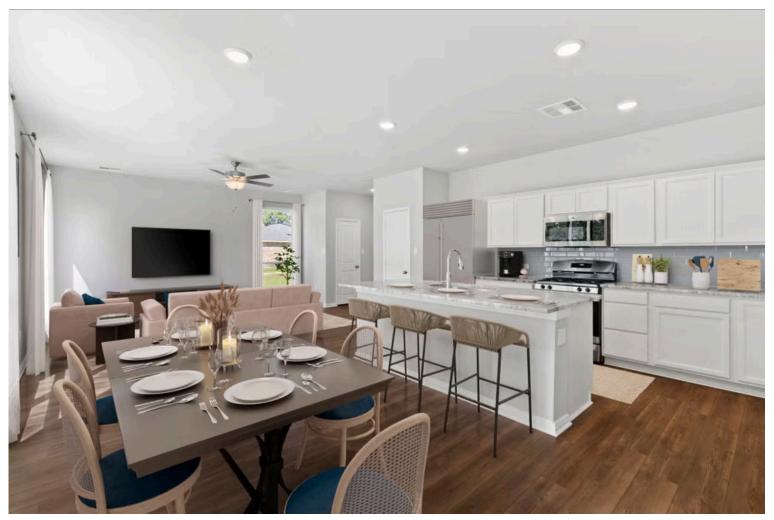

Dreaming of a modern farmhouse or craftsman style home with many desirable features? Look no further than The Burke. Inspired by Texas, The Burke is a member of Stylecraft's Heartland Series. This beautiful 4 bed, 3 bath home boasts a grand 19-foot ceiling upon entering. Walk further into an open-concept living room, dining area, and kitchen with plenty of room to host guests. With more than enough counter space, The Burke also offers a luxurious granite-topped kitchen island. Featuring a downstairs mother-in-law suite, an impressive amount of natural light, and an upstairs utility room, The Burke will be everything you've wished for.