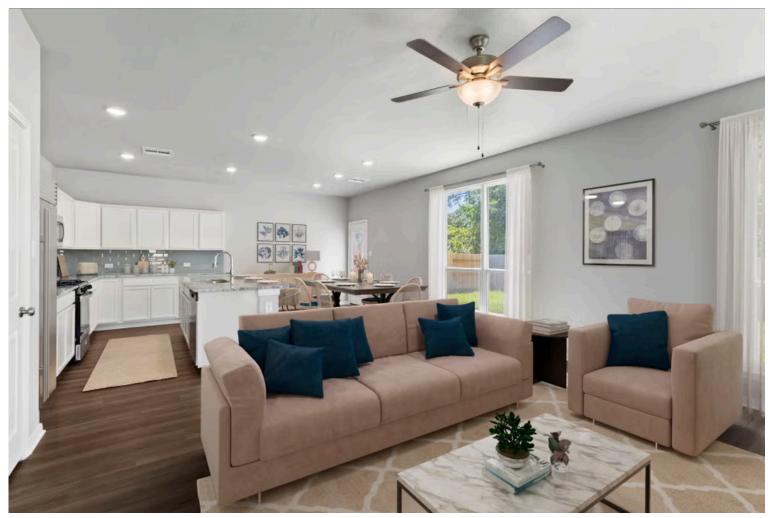

Dreaming of a modern farmhouse or craftsman style home with many desirable features? Look no further than The Burke. Inspired by Texas, The Burke is a member of Stylecraft's Heartland Series. This beautiful 4 bed, 3 bath home boasts a grand 19-foot ceiling upon entering. Walk further into an open-concept living room, dining area, and kitchen with plenty of room to host guests. With more than enough counter space, The Burke also offers a luxurious granite-topped kitchen island. Featuring a downstairs mother-in-law suite, an impressive amount of natural light, and an upstairs utility room, The Burke will be everything you've wished for.