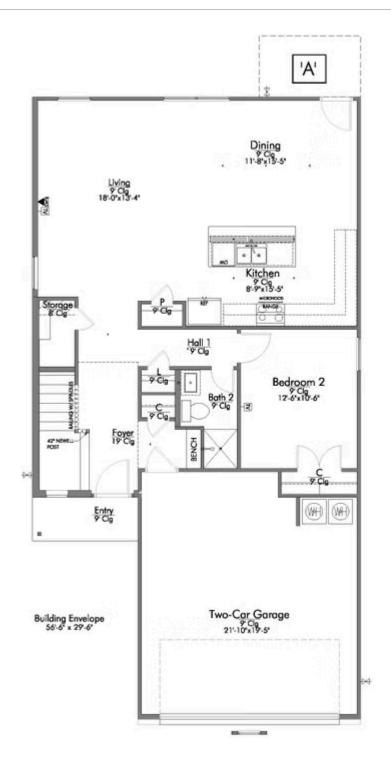

Dreaming of a modern farmhouse or craftsman style home with many desirable features? Look no further than The Burke. Inspired by Texas, The Burke is a member of Stylecraft's Heartland Series. This beautiful 4 bed, 3 bath home boasts a grand 19-foot ceiling upon entering. Walk further into an open-concept living room, dining area, and kitchen with plenty of room to host guests. With more than enough counter space, The Burke also offers a luxurious granite-topped kitchen island. Featuring a downstairs mother-in-law suite, an impressive amount of natural light, and an upstairs utility room, The Burke will be everything you've wished for.