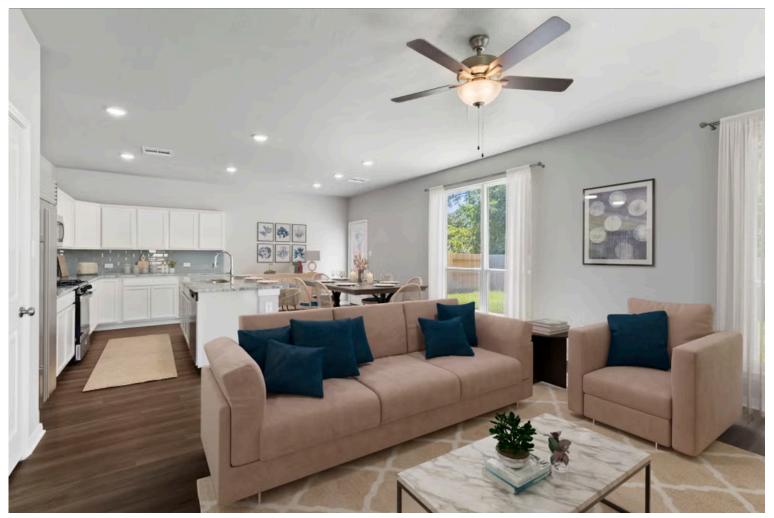

Dreaming of a modern farmhouse or craftsman style home with many desirable features? Look no further than The 2029. Inspired by Texas, The 2029 is a member of Stylecraft's Heartland Series. This beautiful 4 bed, 3 bath home boasts a grand 19-foot ceiling upon entering. Walk further into an open-concept living room, dining area, and kitchen with plenty of room to host guests. With more than enough counter space, The 2029 also offers a luxurious granite-topped kitchen island. Featuring a downstairs mother-in-law suite, an impressive amount of natural light, and an upstairs utility room, The 2029 will be everything you've wished for.