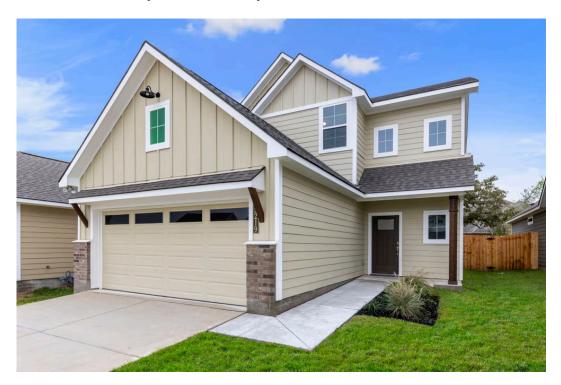

## 1025 Elise Avenue WACO, TX 76706

**The Lakes at University Parks Community** 

2,029 Ft<sup>2</sup>

4 Bedrooms

3 Bathrooms

2 Car Garage

Some images shown may be from a previously built Stylecraft home of similar design. Actual options, colors, and selections may vary. Contact us for details!

Dreaming of a modern farmhouse or craftsman style home with many desirable features? Look no further than The 2029. Inspired by Texas, The 2029 is a member of Stylecraft's Heartland Series. This beautiful 4 bed, 3 bath home boasts a grand 19-foot ceiling upon entering. Walk further into an open-concept living room, dining area, and kitchen with plenty of room to host guests. With more than enough counter space, The 2029 also offers a luxurious granite-topped kitchen island. Featuring a downstairs mother-in-law suite, an impressive amount of natural light, and an upstairs utility room, The 2029 will be everything you've wished for.