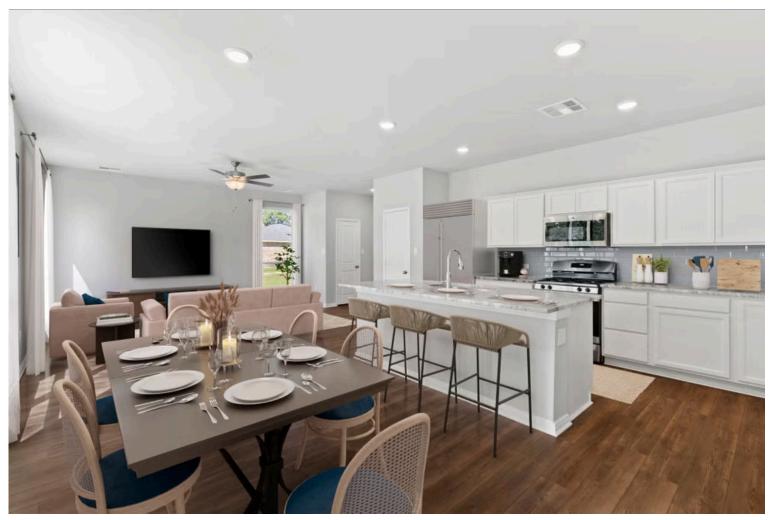

Dreaming of a modern farmhouse or craftsman style home with many desirable features? Look no further than The 2029. Inspired by Texas, The 2029 is a member of Stylecraft's Heartland Series. This beautiful 4 bed, 3 bath home boasts a grand 19-foot ceiling upon entering. Walk further into an open-concept living room, dining area, and kitchen with plenty of room to host guests. With more than enough counter space, The 2029 also offers a luxurious granite-topped kitchen island. Featuring a downstairs mother-in-law suite, an impressive amount of natural light, and an upstairs utility room, The 2029 will be everything you've wished for.