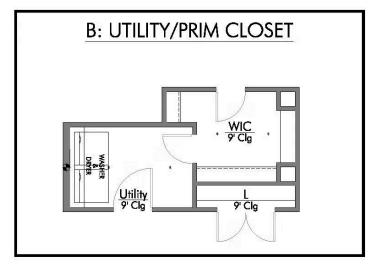

ylecraft home of similar design. Actual options, colors, and selections may vary. Contact us for details!

Dreaming of a modern farmhouse or craftsman style home with many desirable features? Look no further than The Burke. Inspired by Texas, The Burke is a member of Stylecraft's Heartland Series. This beautiful 4 bed, 3 bath home boasts a grand 19-foot ceiling upon entering. Walk further into an open-concept living room, dining area, and kitchen with plenty of room to host guests. With more than enough counter space, The Burke also offers a luxurious granite-topped kitchen island. Featuring a downstairs mother-in-law suite, an impressive amount of natural light, and an upstairs utility room, The Burke will be everything you've wished for.









#### The 2029