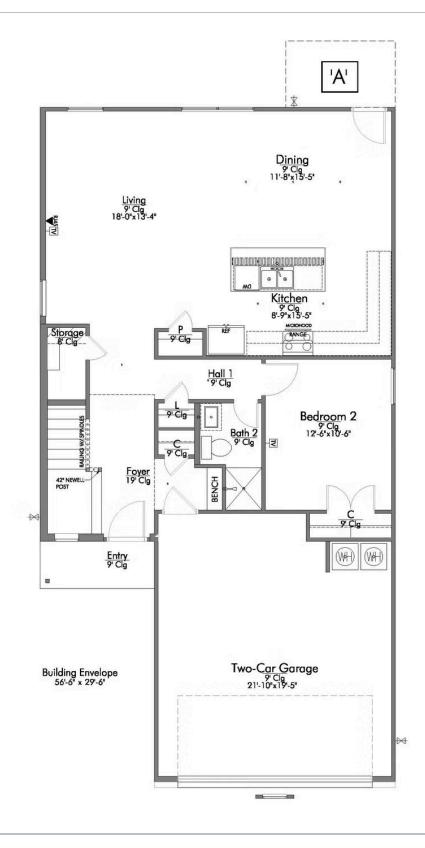

#### **The Lakes at University Parks Community**

2,029 Ft<sup>2</sup>

4 Bedrooms

3 Bathrooms

😑 2 Car Garage

Some images shown may be from a previously built Stylecraft home of similar design. Actual options, colors, and selections may vary. Contact us for details!

Dreaming of a modern farmhouse or craftsman style home with many desirable features? Look no further than The Burke. Inspired by Texas, The Burke is a member of Stylecraft's Heartland Series. This beautiful 4 bed, 3 bath home boasts a grand 19-foot ceiling upon entering. Walk further into an open-concept living room, dining area, and kitchen with plenty of room to host guests. With more than enough counter space, The Burke also offers a luxurious granite-topped kitchen island. Featuring a downstairs mother-in-law suite, an impressive amount of natural light, and an upstairs utility room, The Burke will be everything you've wished for.