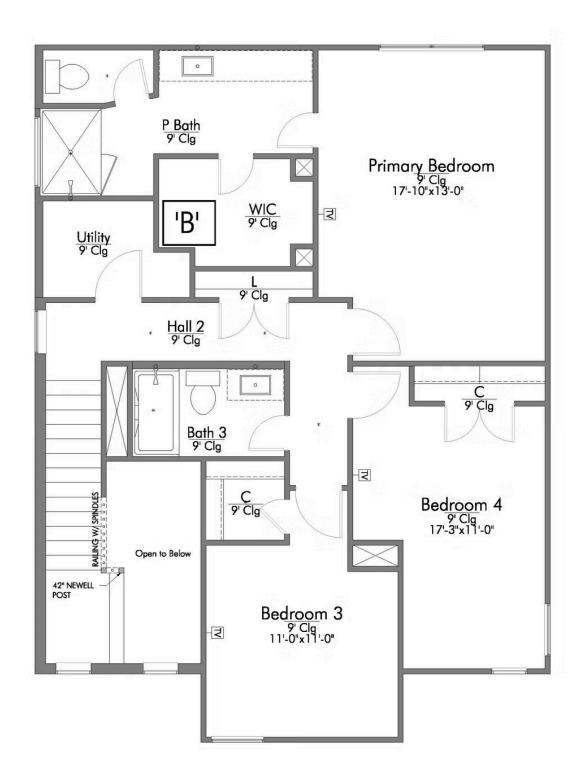

#### **The Lakes at University Parks Community**

2,029 Ft<sup>2</sup>

4 Bedrooms

3 Bathrooms

😑 2 Car Garage

Some images shown may be from a previously built Stylecraft home of similar design. Actual options, colors, and selections may vary. Contact us for details!

Dreaming of a modern farmhouse or craftsman style home with many desirable features? Look no further than The Burke. Inspired by Texas, The Burke is a member of Stylecraft's Heartland Series. This beautiful 4 bed, 3 bath home boasts a grand 19-foot ceiling upon entering. Walk further into an open-concept living room, dining area, and kitchen with plenty of room to host guests. With more than enough counter space, The Burke also offers a luxurious granite-topped kitchen island. Featuring a downstairs mother-in-law suite, an impressive amount of natural light, and an upstairs utility room, The Burke will be everything you've wished for.