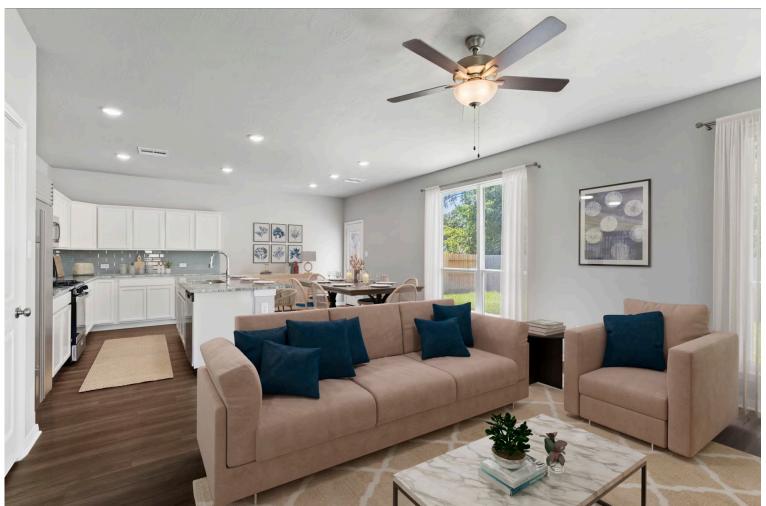

#### **The Lakes at University Parks Community**

2,029 Ft<sup>2</sup>

4 Bedrooms

3 Bathrooms

😑 2 Car Garage

Some images shown may be from a previously built Stylecraft home of similar design. Actual options, colors, and selections may vary. Contact us for details!

Dreaming of a modern farmhouse or craftsman style home with many desirable features? Look no further than The Burke. Inspired by Texas, The Burke is a member of Stylecraft's Heartland Series. This beautiful 4 bed, 3 bath home boasts a grand 19-foot ceiling upon entering. Walk further into an open-concept living room, dining area, and kitchen with plenty of room to host guests. With more than enough counter space, The Burke also offers a luxurious granite-topped kitchen island. Featuring a downstairs mother-in-law suite, an impressive amount of natural light, and an upstairs utility room, The Burke will be everything you've wished for.