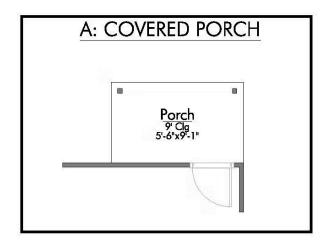

ilt Stylecraft home of similar design. Actual options, colors, and selections may vary. Contact us for details!

Dreaming of a modern farmhouse or craftsman style home with many desirable features? Look no further than The Burke. Inspired by Texas, The Burke is a member of Stylecraft's Heartland Series. This beautiful 4 bed, 3 bath home boasts a grand 19-foot ceiling upon entering. Walk further into an open-concept living room, dining area, and kitchen with plenty of room to host guests. With more than enough counter space, The Burke also offers a luxurious granite-topped kitchen island. Featuring a downstairs mother-in-law suite, an impressive amount of natural light, and an upstairs utility room, The Burke will be everything you've wished for.









#### The 2029