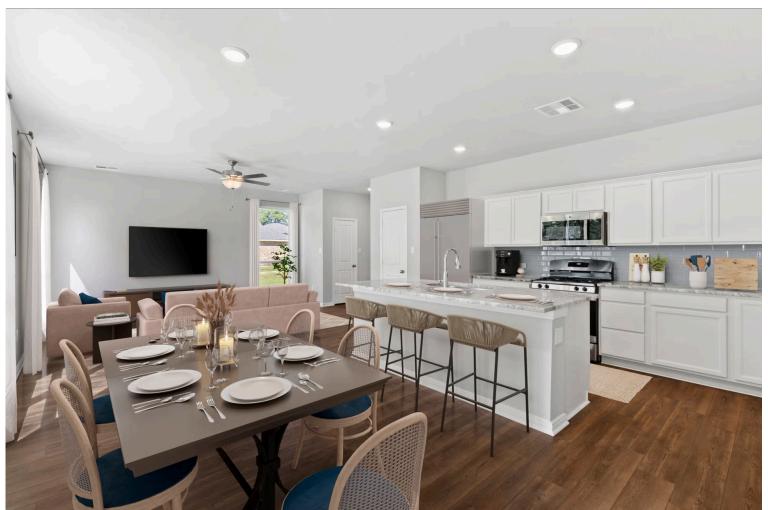

#### **The Lakes at University Parks Community**

2,029 Ft<sup>2</sup>

4 Bedrooms

3 Bathrooms

😑 2 Car Garage

Some images shown may be from a previously built Stylecraft home of similar design. Actual options, colors, and selections may vary. Contact us for details!

Dreaming of a modern farmhouse or craftsman style home with many desirable features? Look no further than The Burke. Inspired by Texas, The Burke is a member of Stylecraft's Heartland Series. This beautiful 4 bed, 3 bath home boasts a grand 19-foot ceiling upon entering. Walk further into an open-concept living room, dining area, and kitchen with plenty of room to host guests. With more than enough counter space, The Burke also offers a luxurious granite-topped kitchen island. Featuring a downstairs mother-in-law suite, an impressive amount of natural light, and an upstairs utility room, The Burke will be everything you've wished for.