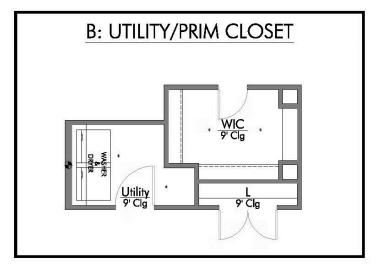

Stylecraft home of similar design. Actual options, colors, and selections may vary. Contact us for details!

Dreaming of a modern farmhouse or craftsman style home with many desirable features? Look no further than The Burke. Inspired by Texas, The Burke is a member of Stylecraft's Heartland Series. This beautiful 4 bed, 3 bath home boasts a grand 19-foot ceiling upon entering. Walk further into an open-concept living room, dining area, and kitchen with plenty of room to host guests. With more than enough counter space, The Burke also offers a luxurious granite-topped kitchen island. Featuring a downstairs mother-in-law suite, an impressive amount of natural light, and an upstairs utility room, The Burke will be everything you've wished for.









#### The 2029