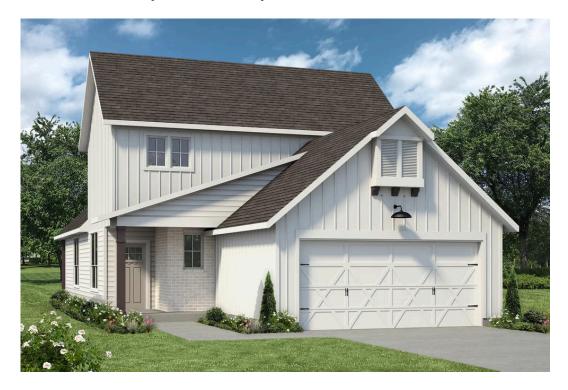

## 1309 Elise Avenue WACO, TX 76706

**The Lakes at University Parks Community** 

1,953 Ft<sup>2</sup>

4 Bedrooms

3 Bathrooms

2 Car Garage

## Some images shown may be from a previously built Stylecraft home of similar design. Actual options, colors, and selections may vary. Contact us for details!

There is no doubt that you will fall in love with The Garrison! Similar to the other floorplans in The Heartland Series, The Garrison was named after a Texas city and the façade was inspired by the popular modern farmhouse and craftsman style home. This 3 bedroom, 3 bathroom home has an option to add a 4th bedroom upstairs. This two-story home features a nice-sized utility room, plenty of room to entertain guests in the common area, and thoughtfully placed windows to allow natural light to pour in. Perfectly crafted with desirable features in mind, you will be completely at home in The Garrison!