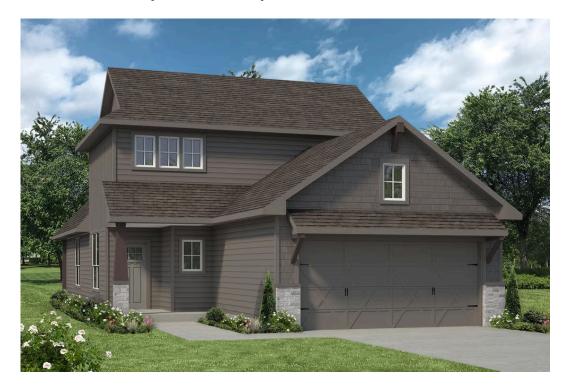

## 1209 Elise Avenue WACO, TX 76706

**The Lakes at University Parks Community** 

1,953 Ft<sup>2</sup>

4 Bedrooms

3 Bathrooms

角 2 Car Garage

Some images shown may be from a previously built Stylecraft home of similar design. Actual options, colors, and selections may vary. Contact us for details!

There is no doubt that you will fall in love with The 1953! Similar to the other floorplans in The Heartland Series, The 1953 was named after a Texas city and the façade was inspired by the popular modern farmhouse and craftsman style home. This 3 bedroom, 3 bathroom home has an option to add a 4th bedroom upstairs. This two-story home features a nice-sized utility room, plenty of room to entertain guests in the common area, and thoughtfully placed windows to allow natural light to pour in. Perfectly crafted with desirable features in mind, you will be completely at home in The 1953!