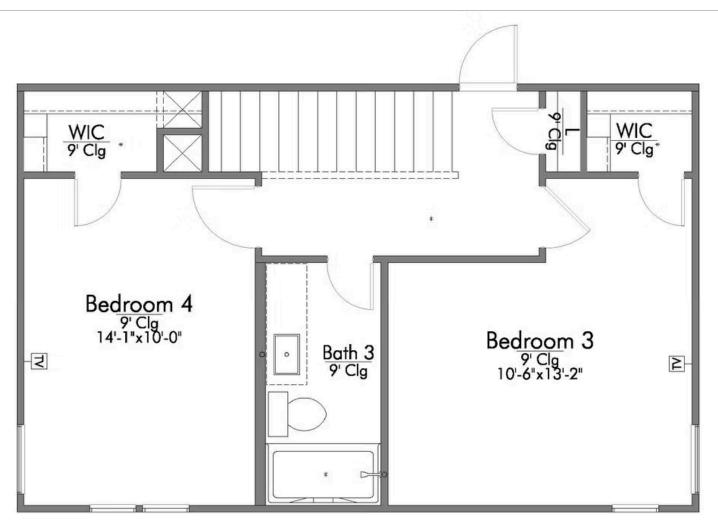

## 1209 Elise Avenue WACO, TX 76706

**The Lakes at University Parks Community** 

1,953 Ft<sup>2</sup>

4 Bedrooms

3 Bathrooms

角 2 Car Garage

Some images shown may be from a previously built Stylecraft home of similar design. Actual options, colors, and selections may vary. Contact us for details!

There is no doubt that you will fall in love with The 1953! Similar to the other floorplans in The Heartland Series, The 1953 was named after a Texas city and the façade was inspired by the popular modern farmhouse and craftsman style home. This 3 bedroom, 3 bathroom home has an option to add a 4th bedroom upstairs. This two-story home features a nice-sized utility room, plenty of room to entertain guests in the common area, and thoughtfully placed windows to allow natural light to pour in. Perfectly crafted with desirable features in mind, you will be completely at home in The 1953!