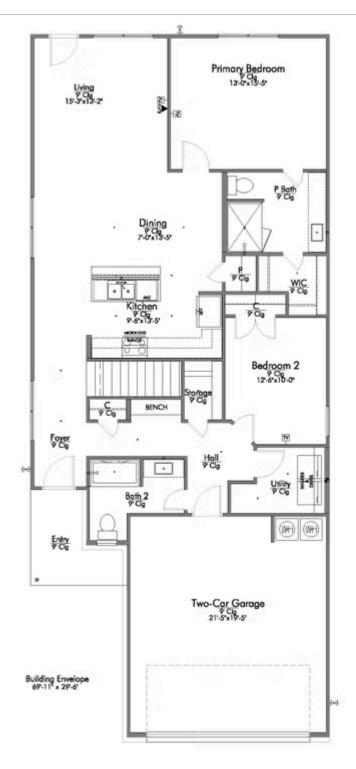

## 1209 Elise Avenue WACO, TX 76706

**The Lakes at University Parks Community** 

1,953 Ft<sup>2</sup>

4 Bedrooms

3 Bathrooms

角 2 Car Garage

Some images shown may be from a previously built Stylecraft home of similar design. Actual options, colors, and selections may vary. Contact us for details!

There is no doubt that you will fall in love with The 1953! Similar to the other floorplans in The Heartland Series, The 1953 was named after a Texas city and the façade was inspired by the popular modern farmhouse and craftsman style home. This 3 bedroom, 3 bathroom home has an option to add a 4th bedroom upstairs. This two-story home features a nice-sized utility room, plenty of room to entertain guests in the common area, and thoughtfully placed windows to allow natural light to pour in. Perfectly crafted with desirable features in mind, you will be completely at home in The 1953!