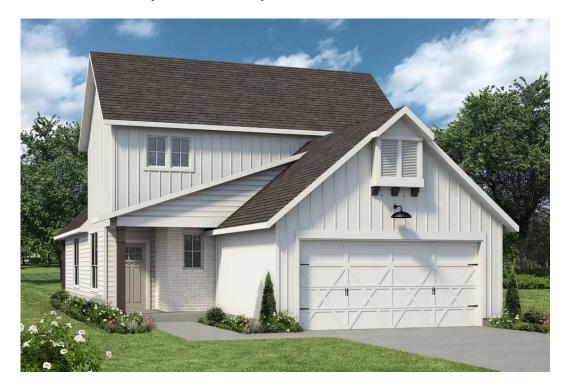

## 1105 Elise Avenue WACO, TX 76706

**The Lakes at University Parks Community** 

1,953 Ft<sup>2</sup>

4 Bedrooms

3 Bathrooms

2 Car Garage

Some images shown may be from a previously built Stylecraft home of similar design. Actual options, colors, and selections may vary. Contact us for details!

There is no doubt that you will fall in love with The Garrison! Similar to the other floorplans in The Heartland Series, The Garrison was named after a Texas city and the façade was inspired by the popular modern farmhouse and craftsman style home. This 3 bedroom, 3 bathroom home has an option to add a 4th bedroom upstairs. This two-story home features a nice-sized utility room, plenty of room to entertain guests in the common area, and thoughtfully placed windows to allow natural light to pour in. Perfectly crafted with desirable features in mind, you will be completely at home in The Garrison!