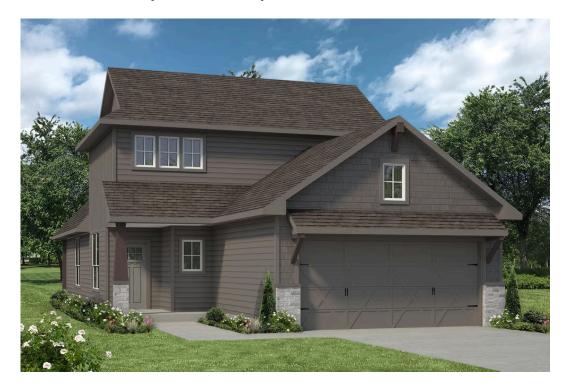

## 1021 Elise Avenue WACO, TX 76706

**The Lakes at University Parks Community** 

1,953 Ft<sup>2</sup>

4 Bedrooms

3 Bathrooms

2 Car Garage

Some images shown may be from a previously built Stylecraft home of similar design. Actual options, colors, and selections may vary. Contact us for details!

There is no doubt that you will fall in love with The 1953! Similar to the other floorplans in The Heartland Series, The 1953's façade was inspired by the popular modern farmhouse and craftsman style home. This 3 bedroom, 3 bathroom home has an option to add a 4th bedroom upstairs. This two-story home features a nice-sized utility room, plenty of room to entertain guests in the common area, and thoughtfully placed windows to allow natural light to pour in. Perfectly crafted with desirable features in mind, you will be completely at home in The 1953!