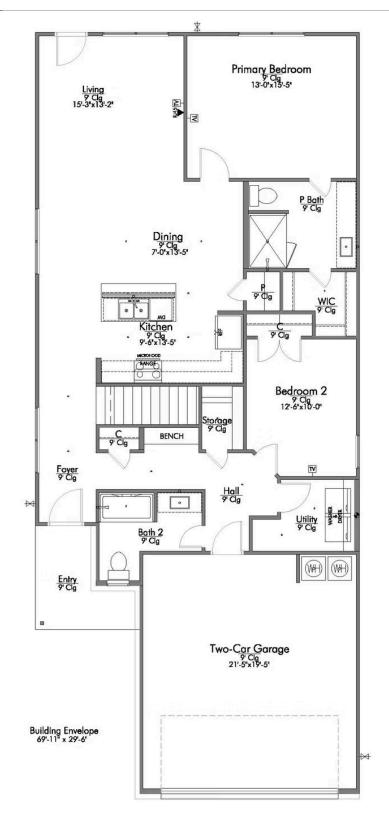

## The 1953 The Lakes at University Parks Community

There is no doubt that you will fall in love with The 1953! This two-story home features a nice-sized utility room, plenty of room to entertain guests in the common area, and thoughtfully placed windows to allow natural light to pour in. Perfectly crafted with desirable features in mind, you will be completely at home in The 1953!