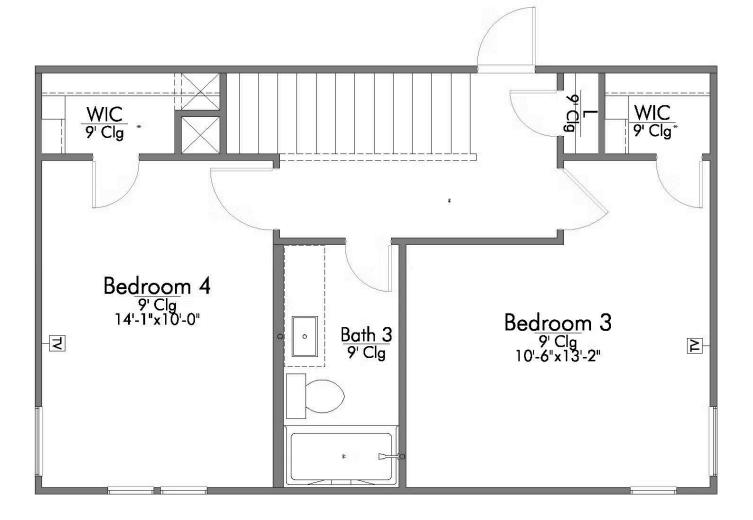

## The 1953 The Lakes at University Parks Community

There is no doubt that you will fall in love with The 1953! This two-story home features a nice-sized utility room, plenty of room to entertain guests in the common area, and thoughtfully placed windows to allow natural light to pour in. Perfectly crafted with desirable features in mind, you will be completely at home in The 1953!