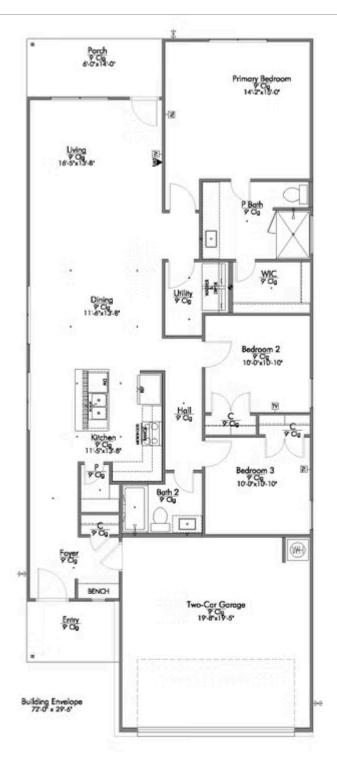

Stylecraft would like to present The 1497! Part of Stylecraft's Heartland Series, this 3 bed, 2 bath home is charming and inviting. Each home in The Heartland Series is named after a town in Texas and The 1497 is no exception! We were inspired by modern farmhouse and craftsman homes and created this well-thought-out floorplan. With nine-foot ceilings throughout, this open-concept floorplan is spacious. Featuring a walk-in pantry, a dual vanity in the primary, and a granite-topped kitchen island, The Bryson will make you feel right at home.