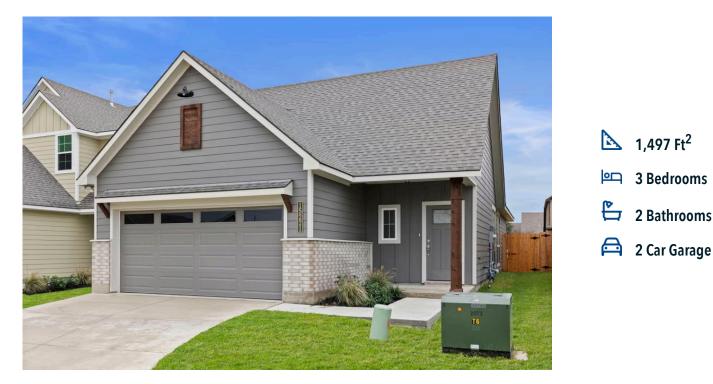

## The 1497 The Lakes at University Parks Community

Some images shown may be from a previously built Stylecraft home of similar design. Actual options, colors, and selections may vary. Contact us for details!

Stylecraft would like to present The Bryson! Part of Stylecraft's Heartland Series, this 3 bed, 2 bath home is charming and inviting. Each home in The Heartland Series is named after a town in Texas and The Bryson is no exception! We were inspired by modern farmhouse and craftsman homes and created this well-thought-out floorplan. With nine-foot ceilings throughout, this open-concept floorplan is spacious. Featuring a walk-in pantry, a dual vanity in the primary, and a granite-topped kitchen island, The Bryson will make you feel right at home.