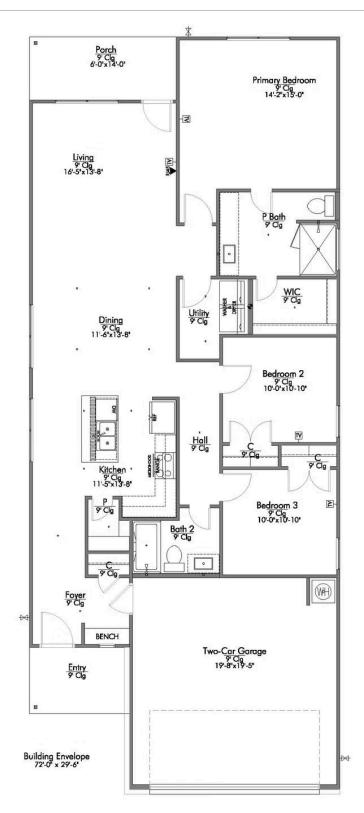

Stylecraft would like to present The Bryson! Part of Stylecraft's Heartland Series, this 3 bed, 2 bath home is charming and inviting. Each home in The Heartland Series is named after a town in Texas and The Bryson is no exception! We were inspired by modern farmhouse and craftsman homes and created this well-thought-out floorplan. With nine-foot ceilings throughout, this open-concept floorplan is spacious. Featuring a walk-in pantry, a dual vanity in the primary, and a granite-topped kitchen island, The Bryson will make you feel right at home.