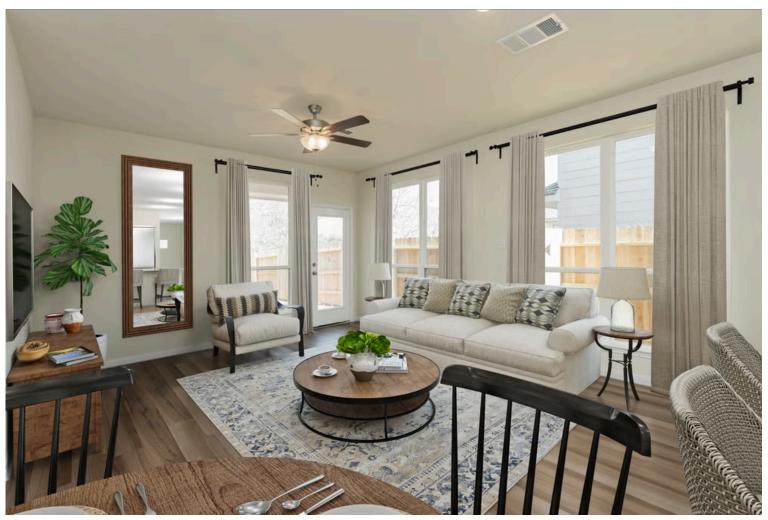

Upon entering this stunning modern farmhouse and craftsman inspired home, you're greeted with a foyer with built-in bench to take off your boots or hang a school backpack! The Easton, one of Stylecraft's Heartland Series floorplans, offers a functional and open-concept floorplan. This 3 bed, 2 bath home features a gorgeous granite-topped kitchen island that opens to the common area, a covered patio, and extra counter space in the shared bathroom. The perfectly placed spacious primary suite offers privacy while still having quick access to the living and dining rooms. With ample storage and a beautiful façade, you will look forward to come home day after day!