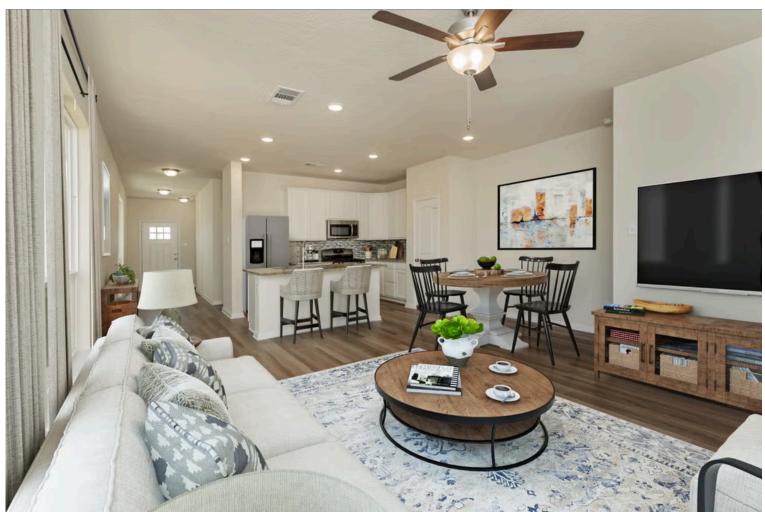

Upon entering this stunning modern farmhouse and craftsman inspired home, you're greeted with a foyer with built-in bench to take off your boots or hang a school backpack! The Easton, one of Stylecraft's Heartland Series floorplans, offers a functional and open-concept floorplan. This 3 bed, 2 bath home features a gorgeous granite-topped kitchen island that opens to the common area, a covered patio, and extra counter space in the shared bathroom. The perfectly placed spacious primary suite offers privacy while still having quick access to the living and dining rooms. With ample storage and a beautiful façade, you will look forward to come home day after day!