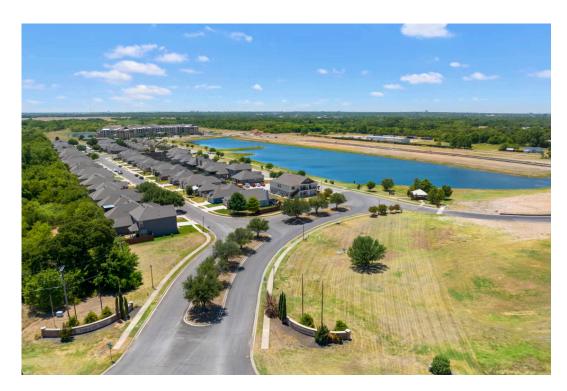

#### Sq.Ft. Range:

1,497 - 2,341

One of Stylecraft's most serene locations, The Lakes at University Parks sits right across a large pond with gorgeous countryside views. You will easily forget that you are located right in the heart of Waco nearby Interstate 35 and Highway 6, allowing a quick commute to anything your heart desires.

The Lakes is situated along University Parks Drive, just down the road from Baylor University and the excitement of downtown.