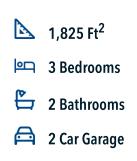

South Fork Community

Questions? 866-445-3840

If charm and elegance are what you're looking for - Welcome home! A favorite of many, the 1818 has several features that make it stand out from the rest. From the moment you see the exterior, you're captivated. Interior features include dual living areas to use as you choose, a large kitchen with granite-topped island that is open through the dining and living room, stunning windows flowing with natural light, an optional study alcove, and a spacious master suite.