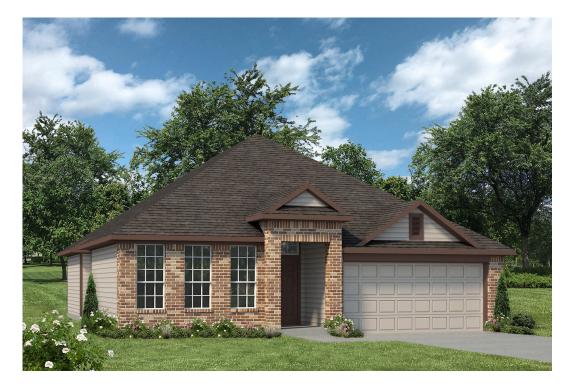

South Fork Community

Questions? 866-445-3840

If charm and elegance are what you're looking for - Welcome home! A favorite of many, the 1818 has several features that make it stand out from the rest. From the moment you see the exterior, you're captivated. Interior features include dual living areas to use as you choose, a large kitchen with granite-topped island that is open through the dining and living room, stunning windows flowing with natural light, an optional study alcove, and a spacious master suite.