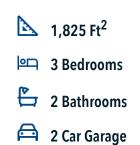

## Some images shown may be from a previously built Stylecraft home of similar design. Actual options, colors, and selections may vary. Contact us for details!

If charm and elegance are what you're looking for – Welcome home! A favorite of many, the 1818 has several features that make it stand out from the rest. From the moment you see the exterior, you're captivated. Interior features include dual living areas to use as you choose, a large kitchen with granite-topped island that is open through the dining and living room, stunning windows flowing with natural light, an optional study alcove, and a spacious primary suite.