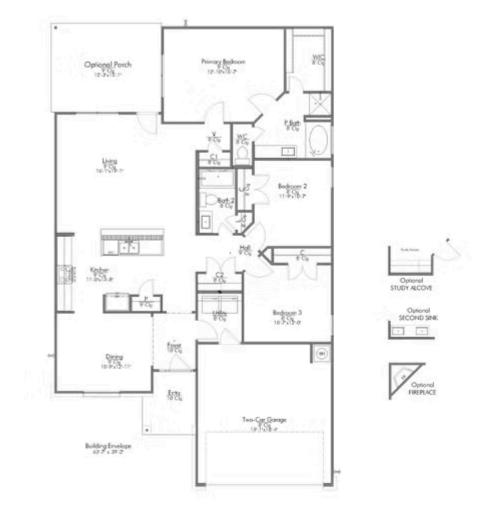

## **705 Murphy Road** WACO, TX 76705 **South Fork Community**

1.620 Ft<sup>2</sup> 3 Bedrooms 2 Bathrooms 2 Car Garage

## Some images shown may be from a previously built Stylecraft home of similar design. Actual options, colors, and selections may vary. Contact us for details!

This charming 3 bedroom, 2 bath home is known for its intelligent use of space and now features an even more open living area. The large kitchen granite-topped island opens up to your living room to provide a cozy flow throughout the home. Your dining room features the most charming front window you'll ever see, which is accented by a gorgeous front elevation. Featuring large walk-in closets, luxury flooring, and volume ceilings - the 1613 certainly delivers when it comes to affordable luxury.

Additional options included: Stainless steel appliances, additional LED recessed lighting, dual primary bathroom vanity, and a single