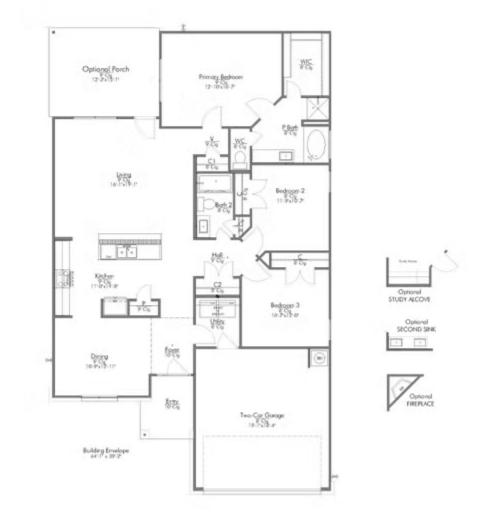

## 4228 Centerfire Road WACO, TX 76705

South Fork Community

PRICE: \$282,000

- P□ 3 Bedrooms
- 2 Bathrooms
- **2** Car Garage

## Some images shown may be from a previously built Stylecraft home of similar design. Actual options, colors, and selections may vary. Contact us for details!

This charming 3 bedroom, 2 bath home is known for its intelligent use of space and now features an even more open living area. The large kitchen granite-topped island opens up to your living room to provide a cozy flow throughout the home. Your dining room features the most charming front window you'll ever see, which is accented by a gorgeous front elevation. Featuring large walk-in closets, luxury flooring, and volume ceilings – the 1613 certainly delivers when it comes to affordable luxury.