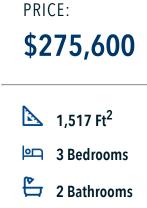

## Some images shown may be from a previously built Stylecraft home of similar design. Actual options, colors, and selections may vary. Contact us for details!

A popular choice among families seeking large gathering spaces and ample storage, the 1514 offers luxury living with 3 bedrooms and 2 baths. This beautiful home features large secondary bedrooms with walk-in closets. Open living, dining and kitchen provides abundant space, without all of the cost. Picture yourself washing your dishes as you look out your window as your children play after dinner. The primary bedroom suite is fit for a king-sized bed, and features a large walk-in closet.