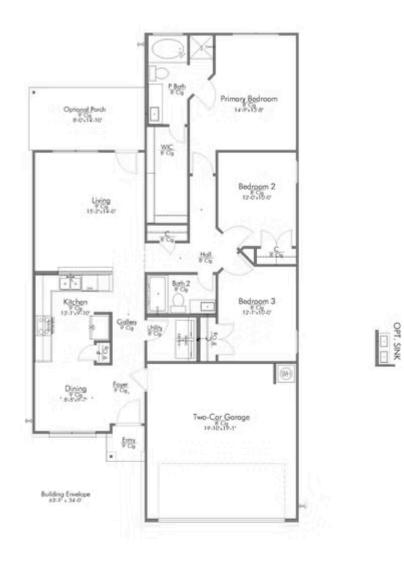

## Some images shown may be from a previously built Stylecraft home of similar design. Actual options, colors, and selections may vary. Contact us for details!

This charming three-bedroom, two bath home is spacious with a versatile design! Featuring a foyer and galley way entrance, this home feels elegant and special immediately upon your entrance. Some of our favorite things about this floor plan are its large primary bedroom, which includes a massive closet, and enough space for a sitting area in front of the window beaming with natural light. This home is great for entertaining, with so much counter space and its separate formal dining room that flows seamlessly into the kitchen.