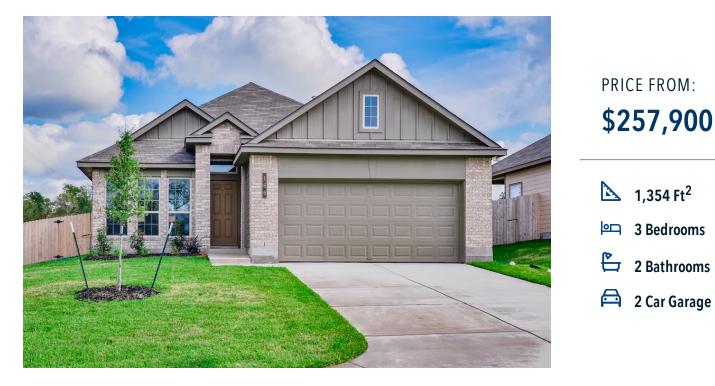

S-1363 South Fork Community

## Some images shown may be from a previously built Stylecraft home of similar design. Actual options, colors, and selections may vary. Contact us for details!

This charming three-bedroom, two bath home is spacious with a versatile design! Featuring a foyer and galley way entrance, this home feels elegant and special immediately upon your entrance. Some of our favorite things about this floor plan are its large primary bedroom, which includes a massive closet, and enough space for a sitting area in front of the window beaming with natural light. This home is great for entertaining, with so much counter space and its separate formal dining room that flows seamlessly into the kitchen.