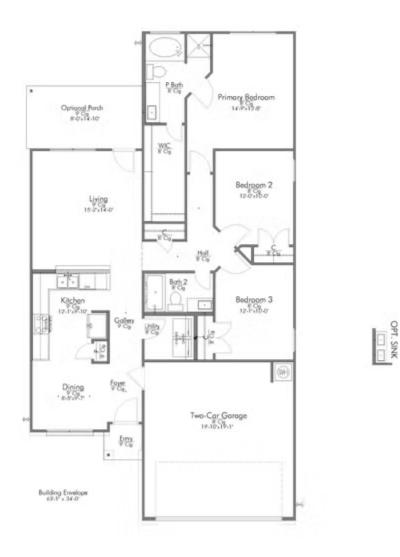

## Some images shown may be from a previously built Stylecraft home of similar design. Actual options, colors, and selections may vary. Contact us for details!

This charming three-bedroom, two bath home is spacious with a versatile design! Featuring a foyer and galley way entrance, this home feels elegant and special immediately upon your entrance. Some of our favorite things about this floor plan are its large primary bedroom, which includes a massive closet, and enough space for a sitting area in front of the window beaming with natural light. This home is great for entertaining, with so much counter space and its separate formal dining room that flows seamlessly into the kitchen.